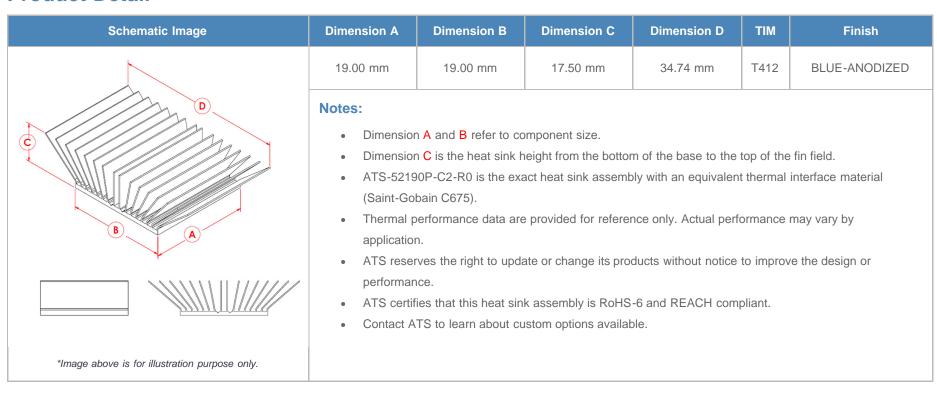

*

| AIR VELOCITY       |               | @200 LFM<br>1.0 M/S | @300 LFM<br>1.5 M/S | @400 LFM<br>2.0 M/S | @500 LFM<br>2.5 M/S | @600 LFM<br>3.0 M/S | @700 LFM<br>3.5 M/S | @800 LFM<br>4.0 M/S |
|--------------------|---------------|---------------------|---------------------|---------------------|---------------------|---------------------|---------------------|---------------------|
| THERMAL RESISTANCE | Unducted Flow | 7.7 °C/W            | 6.3 °C/W            | 5.6 °C/W            | 5 °C/W              | 4.6 °C/W            | 4.3 °C/W            | 4 °C/W              |
|                    | Ducted Flow   | 6.4                 | N/A                 | N/A                 | N/A                 | N/A                 | N/A                 | N/A                 |

### **Product Detail**







## **X-ON Electronics**

Largest Supplier of Electrical and Electronic Components

Click to view similar products for Heat Sinks category:

Click to view products by Advanced Thermal Solutions manufacturer:

Other Similar products are found below:

581102B00000G 656-15ABPE 657-20ABPNE 7020B-TC12-MTG 73452PPBA 7G0011A PF720G A22-4026 120-1873-007 HAH10L HAH15L 1542616-1 HS-2506-F1 HS-87M0-F2 218-40CTE3 231-69PAB-15V 25-7520 SW50-4G 231-75PAB-13V 231-75PAB-15V 253-122ABE-22 PSC22CB HAF10L HAQ10T D10100-28 BDN183CBA01 3-21053-4 32438 TX0506-1B TX1806B LAE66A3CB WA-DT2-101E 511-3U 73381PPBA 73403PPBA 7G0047C COMX-440-HSP 510-12M D10650-40T5 V8511 Y APF40-40-13CB/A01 780653U04500G ATS-54310K-C2-R0 FK 216 CB SA FK 231 SA 220 648-51AB 657-20ABPESC 2341BG 679-25AG FK 212 CB SA