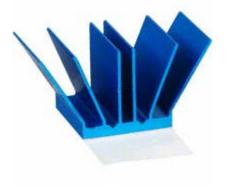

# **BGA Heat Sink - High Performance** maxiFLOW w/Thermal Tape

ATS Part#: **ATS-52190P-C1-R0** 

Description: 19.00 x 19.00 x 17.50 mm BGA Heat Sink - High Performance maxiFLOW w/Thermal

Tape

Heat Sink Type: maxiFLOW
Heat Sink Attachment: Thermal Tape

Equivalent Part Number: ATS-52190P-C2-R0

\*Image above is for illustration purpose only.