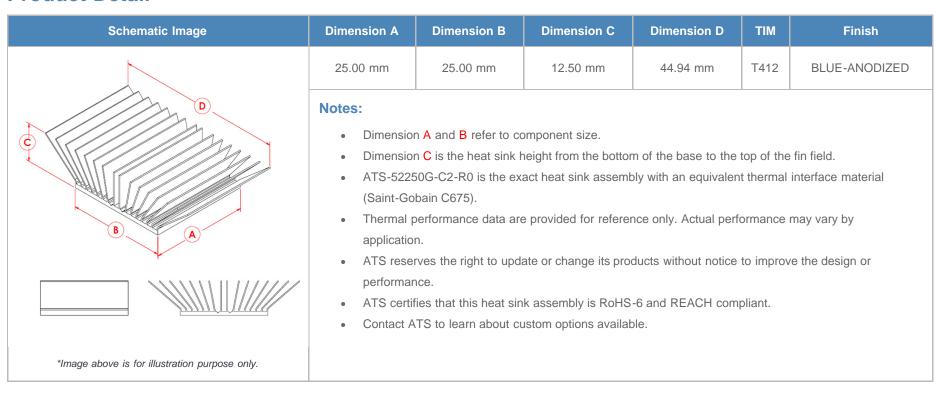

*

| AIR VELOCITY       |               | @200 LFM<br>1.0 M/S | @300 LFM<br>1.5 M/S | @400 LFM<br>2.0 M/S | @500 LFM<br>2.5 M/S | @600 LFM<br>3.0 M/S | @700 LFM<br>3.5 M/S | @800 LFM<br>4.0 M/S |
|--------------------|---------------|---------------------|---------------------|---------------------|---------------------|---------------------|---------------------|---------------------|
| THERMAL RESISTANCE | Unducted Flow | 5.2 °C/W            | 4.1 °C/W            | 3.6 °C/W            | 3.2 °C/W            | 2.9 °C/W            | 2.7 °C/W            | 2.6 °C/W            |
|                    | Ducted Flow   | 4                   | N/A                 | N/A                 | N/A                 | N/A                 | N/A                 | N/A                 |

### **Product Detail**







## **X-ON Electronics**

Largest Supplier of Electrical and Electronic Components

Click to view similar products for Heat Sinks category:

Click to view products by Advanced Thermal Solutions manufacturer:

Other Similar products are found below:

581102B00000G 656-15ABPE 657-20ABPNE 7020B-TC12-MTG 73452PPBA 7G0011A PF720G A22-4026 120-1873-007 HAH10L HAH15L 1542616-1 HS-2506-F1 HS-87M0-F2 218-40CTE3 231-69PAB-15V 25-7520 SW50-4G 231-75PAB-13V 231-75PAB-15V 253-122ABE-22 PSC22CB HAF10L HAQ10T D10100-28 BDN183CBA01 3-21053-4 32438 TX0506-1B TX1806B LAE66A3CB WA-DT2-101E 511-3U 73381PPBA 73403PPBA 7G0047C COMX-440-HSP 510-12M D10650-40T5 V8511 Y APF40-40-13CB/A01 780653U04500G ATS-54310K-C2-R0 FK 216 CB SA FK 231 SA 220 648-51AB 657-20ABPESC 2341BG 679-25AG FK 212 CB SA