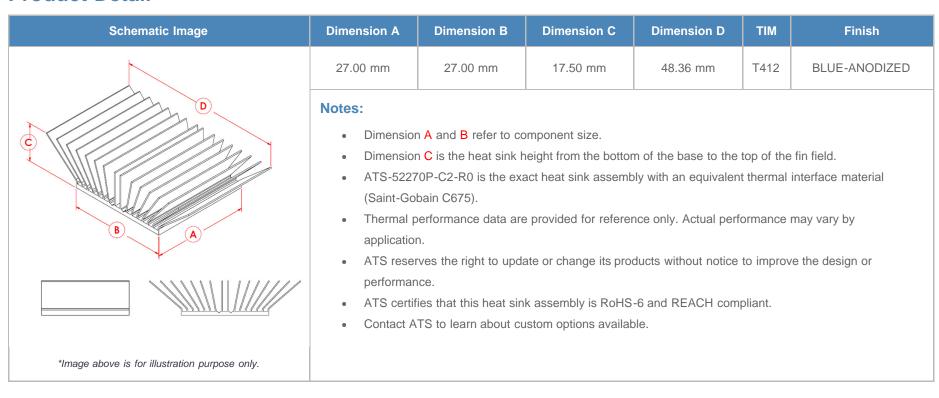

*

| AIR VELOCITY       |               | @200 LFM<br>1.0 M/S | @300 LFM<br>1.5 M/S | @400 LFM<br>2.0 M/S | @500 LFM<br>2.5 M/S | @600 LFM<br>3.0 M/S | @700 LFM<br>3.5 M/S | @800 LFM<br>4.0 M/S |
|--------------------|---------------|---------------------|---------------------|---------------------|---------------------|---------------------|---------------------|---------------------|
| THERMAL RESISTANCE | Unducted Flow | 3.7 °C/W            | 3 °C/W              | 2.6 °C/W            | 2.3 °C/W            | 2.1 °C/W            | 2 °C/W              | 1.9 °C/W            |
|                    | Ducted Flow   | 2.9                 | N/A                 | N/A                 | N/A                 | N/A                 | N/A                 | N/A                 |

### **Product Detail**







## **X-ON Electronics**

Largest Supplier of Electrical and Electronic Components

Click to view similar products for Heat Sinks category:

Click to view products by Advanced Thermal Solutions manufacturer:

Other Similar products are found below:

581102B00000G 656-15ABPE 657-20ABPNE 7020B-TC12-MTG 73452PPBA 7G0011A PF720G A22-4026 120-1873-007 HAH10L HAH15L 1542616-1 HS-2506-F1 HS-87M0-F2 218-40CTE3 231-69PAB-15V 25-7520 SW50-4G 231-75PAB-13V 231-75PAB-15V 253-122ABE-22 PSC22CB HAF10L HAQ10T D10100-28 BDN183CBA01 3-21053-4 32438 TX0506-1B TX1806B LAE66A3CB WA-DT2-101E 511-3U 73381PPBA 73403PPBA 7G0047C COMX-440-HSP 510-12M D10650-40T5 V8511 Y APF40-40-13CB/A01 780653U04500G ATS-54310K-C2-R0 FK 216 CB SA FK 231 SA 220 648-51AB 657-20ABPESC 2341BG 679-25AG FK 212 CB SA