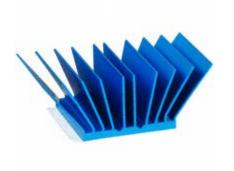

# **BGA Heat Sink - High Performance** maxiFLOW w/Thermal Tape

ATS Part#: **ATS-52270P-C1-R0** 

Description: 27.00 x 27.00 x 17.50 mm BGA Heat Sink - High Performance maxiFLOW w/Thermal

Tape

Heat Sink Type: maxiFLOW
Heat Sink Attachment: Thermal Tape

Equivalent Part Number: ATS-52270P-C2-R0

\*Image above is for illustration purpose only.

#### **Features & Benefits**

- maxiFLOW™ design features a low profile, spread fin array that maximizes surface area for more effective convection (air) cooling
- · Fabricated from extruded aluminum, which minimizes thermal resistance from the base to the fins, reduces weight and keeps costs low
- · Higher performance helps ensure reliable product life at a lower cost than other extruded heat sinks