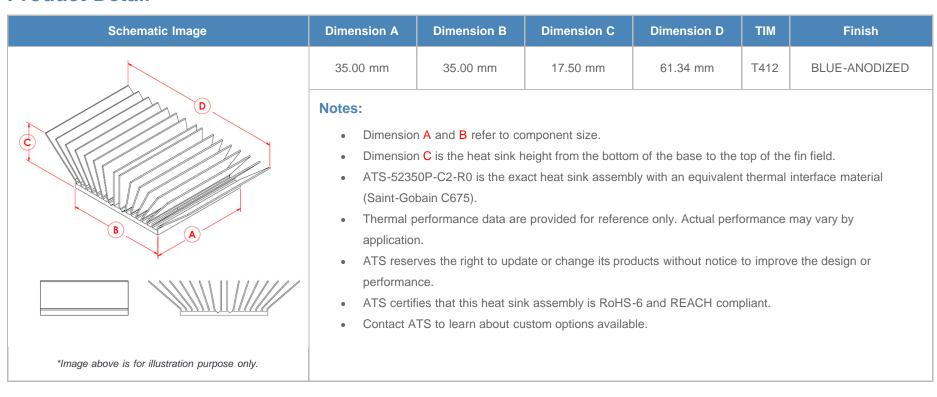

*

| AIR VELOCITY       |               | @200 LFM<br>1.0 M/S | @300 LFM<br>1.5 M/S | @400 LFM<br>2.0 M/S | @500 LFM<br>2.5 M/S | @600 LFM<br>3.0 M/S | @700 LFM<br>3.5 M/S | @800 LFM<br>4.0 M/S |
|--------------------|---------------|---------------------|---------------------|---------------------|---------------------|---------------------|---------------------|---------------------|
| THERMAL RESISTANCE | Unducted Flow | 2.3 °C/W            | 1.8 °C/W            | 1.5 °C/W            | 1.4 °C/W            | 1.3 °C/W            | 1.2 °C/W            | 1.1 °C/W            |
|                    | Ducted Flow   | 1.7                 | N/A                 | N/A                 | N/A                 | N/A                 | N/A                 | N/A                 |

### **Product Detail**







## **X-ON Electronics**

Largest Supplier of Electrical and Electronic Components

Click to view similar products for Heat Sinks category:

Click to view products by Advanced Thermal Solutions manufacturer:

Other Similar products are found below:

581102B00000G 656-15ABPE 657-20ABPNE 7020B-TC12-MTG 73452PPBA 7G0011A PF720G A22-4026 120-1873-007 HAH10L HAH15L 1542616-1 HS-2506-F1 HS-87M0-F2 218-40CTE3 231-69PAB-15V 25-7520 SW50-4G 231-75PAB-13V 231-75PAB-15V 253-122ABE-22 PSC22CB HAF10L HAQ10T D10100-28 BDN183CBA01 3-21053-4 32438 TX0506-1B TX1806B LAE66A3CB WA-DT2-101E 511-3U 73381PPBA 73403PPBA 7G0047C COMX-440-HSP 510-12M D10650-40T5 V8511 Y APF40-40-13CB/A01 780653U04500G ATS-54310K-C2-R0 FK 216 CB SA FK 231 SA 220 648-51AB 657-20ABPESC 2341BG 679-25AG FK 212 CB SA