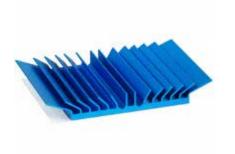

# **BGA Heat Sink - High Performance** maxiFLOW w/Thermal Tape

ATS Part#: ATS-52425B-C1-R0

Description: 42.50 x 42.50 x 7.50 mm BGA Heat Sink - High Performance maxiFLOW w/Thermal

Tape

Heat Sink Type: maxiFLOW
Heat Sink Attachment: Thermal Tape

Equivalent Part Number: ATS-52425B-C2-R0

\*Image above is for illustration purpose only.

#### **Features & Benefits**

- maxiFLOW™ design features a low profile, spread fin array that maximizes surface area for more effective convection (air) cooling
- · Fabricated from extruded aluminum, which minimizes thermal resistance from the base to the fins, reduces weight and keeps costs low
- · Higher performance helps ensure reliable product life at a lower cost than other extruded heat sinks