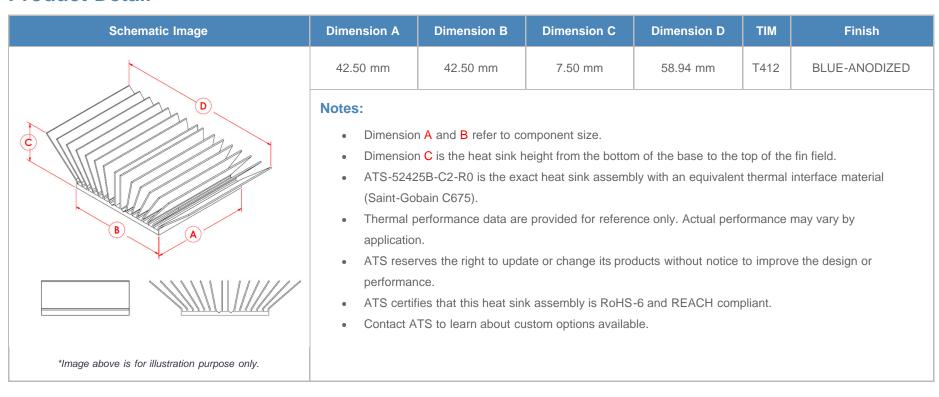

*

| AIR VELOCITY       |               | @200 LFM<br>1.0 M/S | @300 LFM<br>1.5 M/S | @400 LFM<br>2.0 M/S | @500 LFM<br>2.5 M/S | @600 LFM<br>3.0 M/S | @700 LFM<br>3.5 M/S | @800 LFM<br>4.0 M/S |
|--------------------|---------------|---------------------|---------------------|---------------------|---------------------|---------------------|---------------------|---------------------|
| THERMAL RESISTANCE | Unducted Flow | 4.3 °C/W            | 3.2 °C/W            | 2.8 °C/W            | 2.4 °C/W            | 2.2 °C/W            | 2.1 °C/W            | 1.9 °C/W            |
|                    | Ducted Flow   | 3                   | N/A                 | N/A                 | N/A                 | N/A                 | N/A                 | N/A                 |

### **Product Detail**







## **X-ON Electronics**

Largest Supplier of Electrical and Electronic Components

Click to view similar products for Heat Sinks category:

Click to view products by Advanced Thermal Solutions manufacturer:

Other Similar products are found below:

581102B00000G 656-15ABPE 657-20ABPNE 7020B-TC12-MTG 73452PPBA 7G0011A PF720G A22-4026 120-1873-007 HAH10L HAH15L 1542616-1 HS-2506-F1 HS-87M0-F2 218-40CTE3 231-69PAB-15V 25-7520 SW50-4G 231-75PAB-13V 231-75PAB-15V 253-122ABE-22 PSC22CB HAF10L HAQ10T D10100-28 BDN183CBA01 3-21053-4 32438 TX0506-1B TX1806B LAE66A3CB WA-DT2-101E 511-3U 73381PPBA 73403PPBA 7G0047C COMX-440-HSP 510-12M D10650-40T5 V8511 Y APF40-40-13CB/A01 780653U04500G ATS-54310K-C2-R0 FK 216 CB SA FK 231 SA 220 648-51AB 657-20ABPESC 2341BG 679-25AG FK 212 CB SA