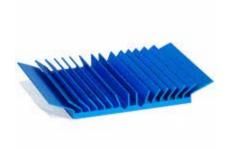

# **BGA Heat Sink - High Performance** maxiFLOW w/Thermal Tape

ATS Part#: ATS-52450B-C1-R0

Description: 45.00 x 45.00 x 7.50 mm BGA Heat Sink - High Performance maxiFLOW w/Thermal

Tape

Heat Sink Type: maxiFLOW
Heat Sink Attachment: Thermal Tape

Equivalent Part Number: ATS-52450B-C2-R0

\*Image above is for illustration purpose only.

#### **Features & Benefits**

- maxiFLOW™ design features a low profile, spread fin array that maximizes surface area for more effective convection (air) cooling
- · Fabricated from extruded aluminum, which minimizes thermal resistance from the base to the fins, reduces weight and keeps costs low
- · Higher performance helps ensure reliable product life at a lower cost than other extruded heat sinks