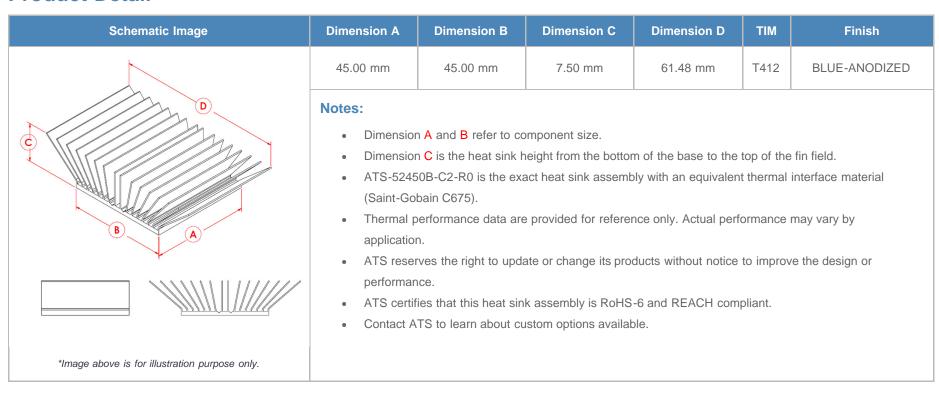

*

| AIR VELOCITY       |               | @200 LFM<br>1.0 M/S | @300 LFM<br>1.5 M/S | @400 LFM<br>2.0 M/S | @500 LFM<br>2.5 M/S | @600 LFM<br>3.0 M/S | @700 LFM<br>3.5 M/S | @800 LFM<br>4.0 M/S |
|--------------------|---------------|---------------------|---------------------|---------------------|---------------------|---------------------|---------------------|---------------------|
| THERMAL RESISTANCE | Unducted Flow | 4 °C/W              | 2.9 °C/W            | 2.4 °C/W            | 2.1 °C/W            | 1.9 °C/W            | 1.8 °C/W            | 1.6 °C/W            |
|                    | Ducted Flow   | 2.6                 | N/A                 | N/A                 | N/A                 | N/A                 | N/A                 | N/A                 |

### **Product Detail**







## **X-ON Electronics**

Largest Supplier of Electrical and Electronic Components

Click to view similar products for Heat Sinks category:

Click to view products by Advanced Thermal Solutions manufacturer:

Other Similar products are found below:

581102B00000G 656-15ABPE 657-20ABPNE 7020B-TC12-MTG 73452PPBA 7G0011A PF720G A22-4026 120-1873-007 HAH10L HAH15L 1542616-1 HS-2506-F1 HS-87M0-F2 218-40CTE3 231-69PAB-15V 25-7520 SW50-4G 231-75PAB-13V 231-75PAB-15V 253-122ABE-22 PSC22CB HAF10L HAQ10T D10100-28 BDN183CBA01 3-21053-4 32438 TX0506-1B TX1806B LAE66A3CB WA-DT2-101E 511-3U 73381PPBA 73403PPBA 7G0047C COMX-440-HSP 510-12M D10650-40T5 V8511 Y APF40-40-13CB/A01 780653U04500G ATS-54310K-C2-R0 FK 216 CB SA FK 231 SA 220 648-51AB 657-20ABPESC 2341BG 679-25AG FK 212 CB SA