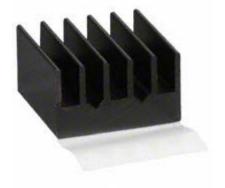

# **BGA Heat Sink - High Performance Straight Fin w/Thermal Tape**

ATS Part#: **ATS-54150D-C1-R0** 

Description: 15.00 x 15.00 x 9.50 mm BGA Heat Sink - High Performance Straight Fin w/Thermal

Tape

Heat Sink Type: Straight Fin
Heat Sink Attachment: Thermal Tape

Equivalent Part Number: ATS-54150D-C2-R0

\*Image above is for illustration purpose only.

#### **Features & Benefits**

- High aspect ratio, straight fin heat sinks that are ideal for compact PCB environments
- · Designed specifically for BGAs and other surface mount packages
- · Comes preassembled with high performance thermal interface material