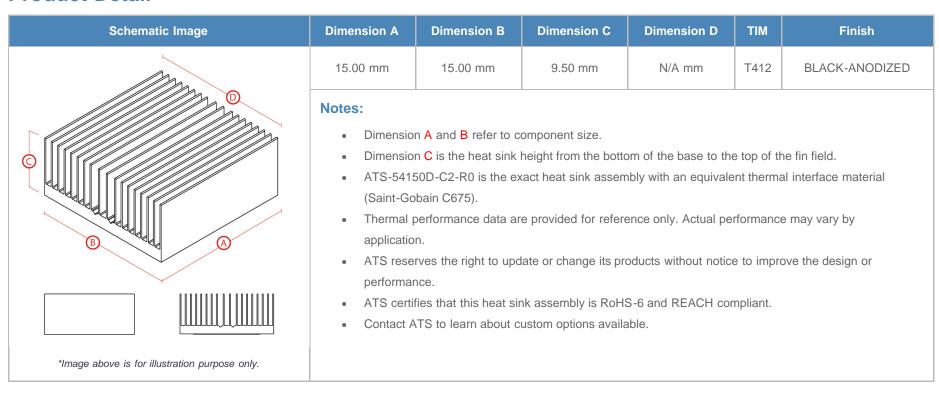

*

| AIR VELOCITY       |               | @200 LFM<br>1.0 M/S | @300 LFM<br>1.5 M/S | @400 LFM<br>2.0 M/S | @500 LFM<br>2.5 M/S | @600 LFM<br>3.0 M/S | @700 LFM<br>3.5 M/S | @800 LFM<br>4.0 M/S |
|--------------------|---------------|---------------------|---------------------|---------------------|---------------------|---------------------|---------------------|---------------------|
| THERMAL RESISTANCE | Unducted Flow | 26.2 °C/W           | 20.3 °C/W           | 17.3 °C/W           | 15.4 °C/W           | 14.1 °C/W           | 13.1 °C/W           | 12.3 °C/W           |
|                    | Ducted Flow   | 12.7                | N/A                 | N/A                 | N/A                 | N/A                 | N/A                 | N/A                 |

### **Product Detail**







## **X-ON Electronics**

Largest Supplier of Electrical and Electronic Components

Click to view similar products for Heat Sinks category:

Click to view products by Advanced Thermal Solutions manufacturer:

Other Similar products are found below:

581102B00000G 656-15ABPE 657-20ABPNE 7020B-TC12-MTG 73452PPBA 7G0011A PF720G A22-4026 120-1873-007 HAH10L
HAH15L 1542616-1 HS-2506-F1 HS-87M0-F2 218-40CTE3 231-69PAB-15V 25-7520 SW50-4G 231-75PAB-13V 231-75PAB-15V 253122ABE-22 PSC22CB HAF10L HAQ10T D10100-28 BDN183CBA01 3-21053-4 32438 TX0506-1B TX1806B LAE66A3CB WA-DT2101E 511-3U 73381PPBA 73403PPBA 7G0047C COMX-440-HSP 510-12M D10650-40T5 V8511 Y APF40-40-13CB/A01
780653U04500G ATS-54310K-C2-R0 FK 216 CB SA FK 231 SA 220 648-51AB 657-20ABPESC 2341BG 679-25AG FK 212 CB SA