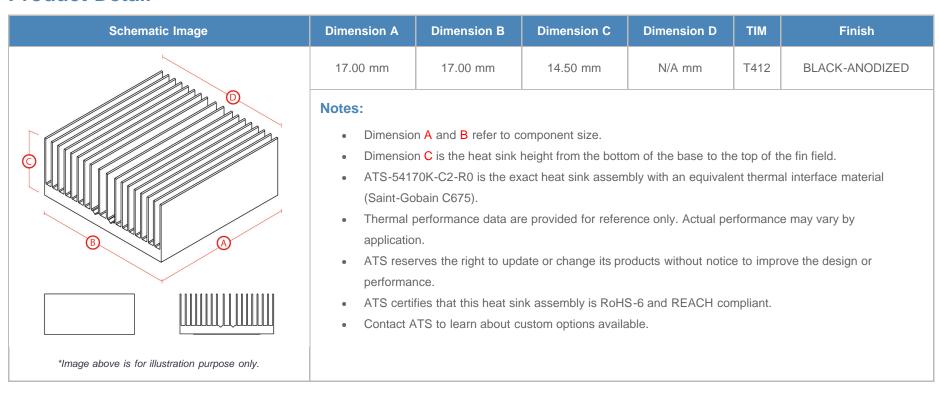

# **BGA Heat Sink - High Performance Straight Fin w/Thermal Tape**

ATS Part#: ATS-54170K-C1-R0

Description: 17.00 x 17.00 x 14.50 mm BGA Heat Sink - High Performance Straight Fin

w/Thermal Tape

Heat Sink Type: Straight Fin
Heat Sink Attachment: Thermal Tape

### **Product Detail**