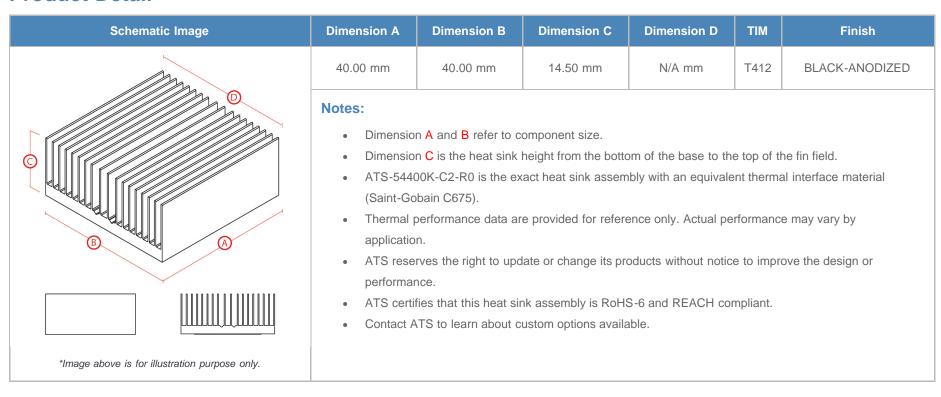

*

| AIR VELOCITY       |               | @200 LFM<br>1.0 M/S | @300 LFM<br>1.5 M/S | @400 LFM<br>2.0 M/S | @500 LFM<br>2.5 M/S | @600 LFM<br>3.0 M/S | @700 LFM<br>3.5 M/S | @800 LFM<br>4.0 M/S |
|--------------------|---------------|---------------------|---------------------|---------------------|---------------------|---------------------|---------------------|---------------------|
| THERMAL RESISTANCE | Unducted Flow | 4.6 °C/W            | 3.3 °C/W            | 2.8 °C/W            | 2.5 °C/W            | 2.2 °C/W            | 2.1 °C/W            | 1.9 °C/W            |
|                    | Ducted Flow   | 2.4                 | N/A                 | N/A                 | N/A                 | N/A                 | N/A                 | N/A                 |

### **Product Detail**





## **X-ON Electronics**

Largest Supplier of Electrical and Electronic Components

Click to view similar products for Heat Sinks category:

Click to view products by Advanced Thermal Solutions manufacturer:

Other Similar products are found below:

581102B00000G 656-15ABPE 657-20ABPNE 7020B-TC12-MTG 73452PPBA 7G0011A PF720G A22-4026 120-1873-007 HAH10L HAH15L 1542616-1 HS-2506-F1 HS-87M0-F2 218-40CTE3 231-69PAB-15V 25-7520 SW50-4G 231-75PAB-13V 231-75PAB-15V 253-122ABE-22 PSC22CB HAF10L HAQ10T D10100-28 BDN183CBA01 3-21053-4 32438 TX0506-1B TX1806B LAE66A3CB WA-DT2-101E 511-3U 73381PPBA 73403PPBA 7G0047C COMX-440-HSP 510-12M D10650-40T5 V8511 Y APF40-40-13CB/A01 780653U04500G ATS-54310K-C2-R0 FK 216 CB SA FK 231 SA 220 648-51AB 657-20ABPESC 2341BG 679-25AG FK 212 CB SA