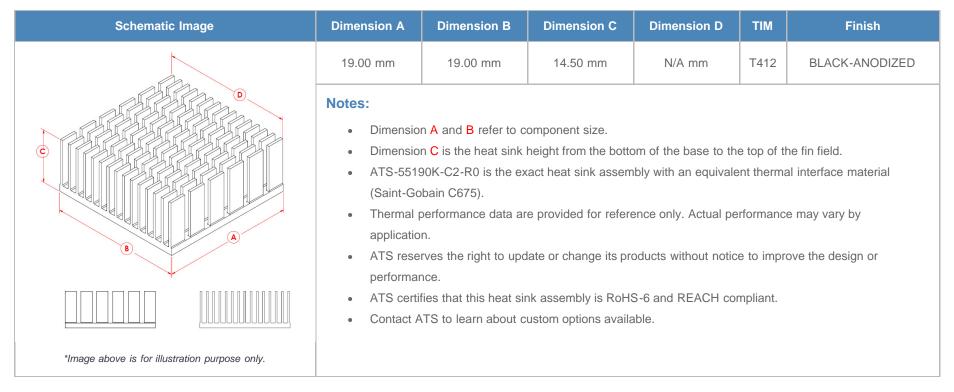

#### ATS-55190K-C1-R0

19.00 x 19.00 x 14.50 mm BGA Heat Sink - High Performance Cross-Cut Tape On

Heat Sink Type: Heat Sink Attachment: Equivalent Part Number: ATS-55190K-C2-R0

Cross-cut Tape On

\*Image above is for illustration purpose only.