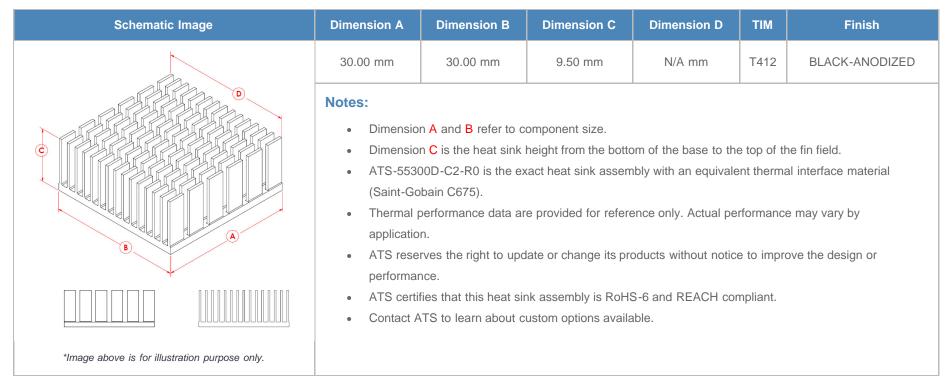

#### ATS-55300D-C1-R0

30.00 x 30.00 x 9.50 mm BGA Heat Sink - High Performance Cross-Cut Tape On

Heat Sink Type: Heat Sink Attachment: Equivalent Part Number: ATS-55300D-C2-R0

Cross-cut Tape On

\*Image above is for illustration purpose only.