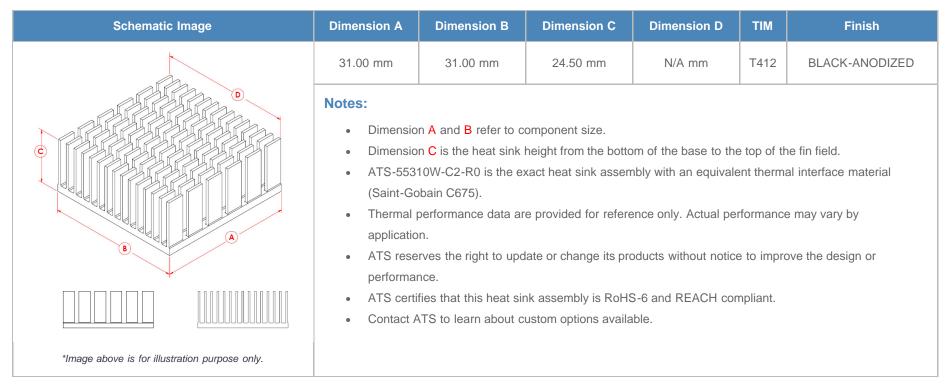

#### ATS-55310W-C1-R0

31.00 x 31.00 x 24.50 mm BGA Heat Sink - High Performance Cross-Cut Tape On

Heat Sink Type: Cross-cut Heat Sink Attachment: Equivalent Part Number: ATS-55310W-C2-R0

Tape On

\*Image above is for illustration purpose only.