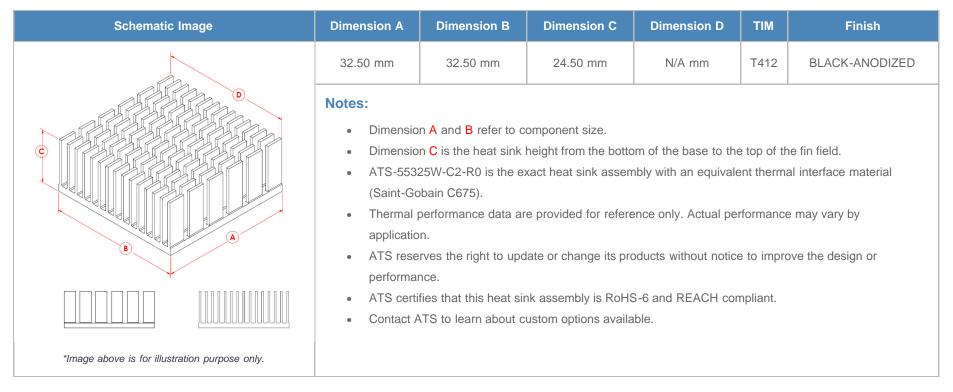

#### ATS-55325W-C1-R0

32.50 x 32.50 x 24.50 mm BGA Heat Sink - High Performance Cross-Cut Tape On

Heat Sink Type: Cross-cut Heat Sink Attachment: Equivalent Part Number: ATS-55325W-C2-R0

Tape On

\*Image above is for illustration purpose only.