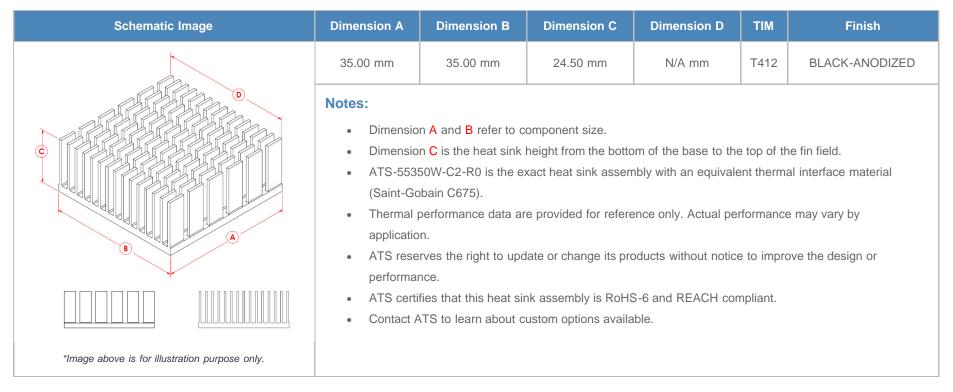

#### ATS-55350W-C1-R0

35.00 x 35.00 x 24.50 mm BGA Heat Sink - High Performance Cross-Cut Tape On

Heat Sink Type: Heat Sink Attachment: Equivalent Part Number: ATS-55350W-C2-R0

Cross-cut Tape On

\*Image above is for illustration purpose only.