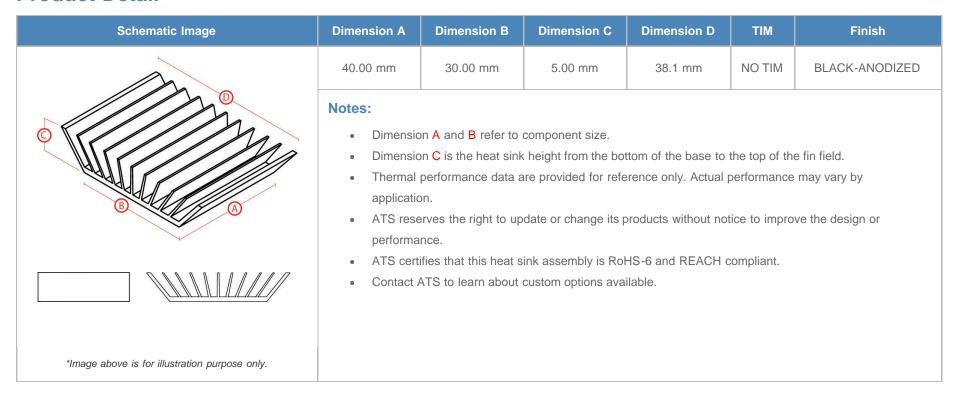

# **BGA Heat Sink - High Performance ASIC Cooling**

ATS Part#: ATS-56004-C4-R0

Description: 40.00 x 30.00 x 5.00 mm BGA Heat Sink - High Performance ASIC Cooling

Heat Sink Type: ASIC Cooling
Heat Sink Attachment: Thermal Tape

### **Product Detail**