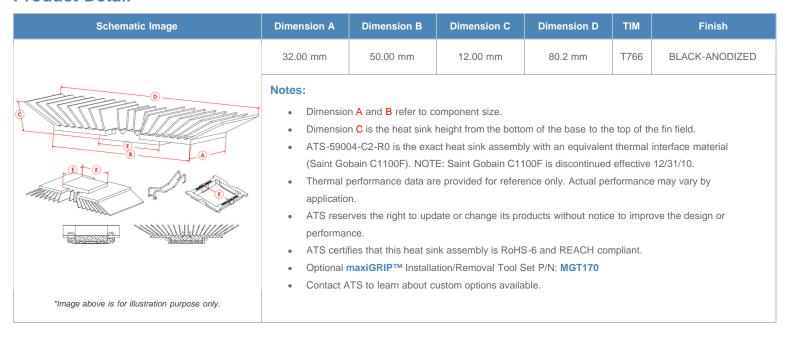

| AIR VELOCITY       |               | @200 LFM<br>1.0 M/S | @300 LFM<br>1.5 M/S | @400 LFM<br>2.0 M/S | @500 LFM<br>2.5 M/S | @600 LFM<br>3.0 M/S | @700 LFM<br>3.5 M/S | @800 LFM<br>4.0 M/S |
|--------------------|---------------|---------------------|---------------------|---------------------|---------------------|---------------------|---------------------|---------------------|
| THERMAL RESISTANCE | Unducted Flow | 3.2 °C/W            | 2.46 °C/W           | 2 °C/W              | 1.7 °C/W            | 1.5 °C/W            | 1.3 °C/W            | 1.2 °C/W            |
|                    | Ducted Flow   | 1.9                 | N/A                 | N/A                 | N/A                 | N/A                 | N/A                 | N/A                 |

#### **Product Detail**







## **X-ON Electronics**

Largest Supplier of Electrical and Electronic Components

Click to view similar products for Heat Sinks category:

Click to view products by Advanced Thermal Solutions manufacturer:

Other Similar products are found below:

581102B00000G 656-15ABPE 657-20ABPNE 7020B-TC12-MTG 73452PPBA 7G0011A PF720G A22-4026 120-1873-007 HAH10L HAH15L 1542616-1 HS-2506-F1 HS-87M0-F2 218-40CTE3 231-69PAB-15V 25-7520 SW50-4G 231-75PAB-13V 231-75PAB-15V 253-122ABE-22 PSC22CB HAF10L HAQ10T D10100-28 BDN183CBA01 3-21053-4 32438 TX0506-1B TX1806B LAE66A3CB WA-DT2-101E 511-3U 73381PPBA 73403PPBA 7G0047C COMX-440-HSP 510-12M D10650-40T5 V8511 Y APF40-40-13CB/A01 780653U04500G ATS-54310K-C2-R0 FK 216 CB SA FK 231 SA 220 648-51AB 657-20ABPESC 2341BG 679-25AG FK 212 CB SA