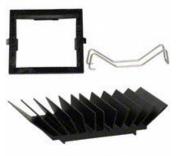

# BGA Heat Sink - High Performance Device Specific - NXP

\*Image above is for illustration purpose only.

ATS Part#: ATS-59005-C1-R0

Description: 29.00 x 37.00 x 10.00 mm BGA Heat Sink - High Performance Device Specific - NXP

Heat Sink Type: NXP

Heat Sink Attachment: maxiGRIP

Equivalent Part Number: ATS-59005-C2-R0 Discontinued

### **Features & Benefits**

- Designed for flip-chip processors such as NXP MPCs
- maxiGRIP™ attachment applies steady, even pressure to the component and does not require holes in the PCB
- · Comes preassembled with high performance, phase changing, thermal interface material