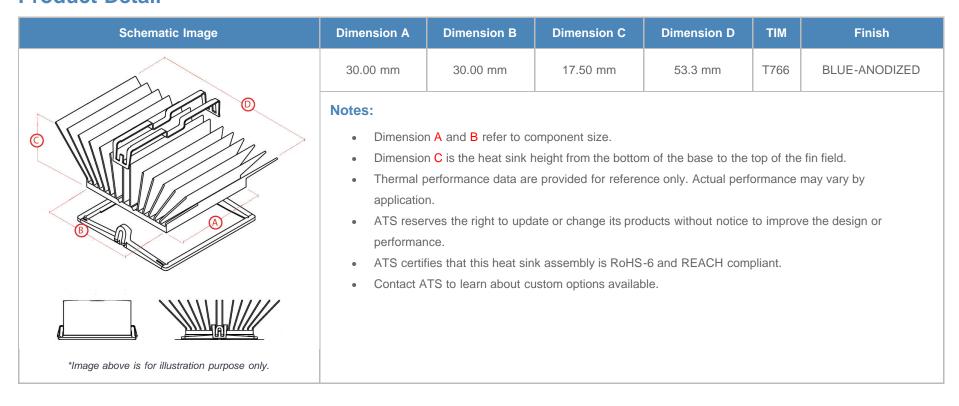

*

| AIR VELOCITY       |               | @200 LFM<br>1.0 M/S | @300 LFM<br>1.5 M/S | @400 LFM<br>2.0 M/S | @500 LFM<br>2.5 M/S | @600 LFM<br>3.0 M/S | @700 LFM<br>3.5 M/S | @800 LFM<br>4.0 M/S |
|--------------------|---------------|---------------------|---------------------|---------------------|---------------------|---------------------|---------------------|---------------------|
| THERMAL RESISTANCE | Unducted Flow | 3.4 °C/W            | 2.8 °C/W            | 2.4 °C/W            | 2.2 °C/W            | 2 °C/W              | 1.9 °C/W            | 1.7 °C/W            |
|                    | Ducted Flow   | 2.7                 | N/A                 | N/A                 | N/A                 | N/A                 | N/A                 | N/A                 |

### **Product Detail**







## **X-ON Electronics**

Largest Supplier of Electrical and Electronic Components

Click to view similar products for Heat Sinks category:

Click to view products by Advanced Thermal Solutions manufacturer:

Other Similar products are found below:

581102B00000G 630-35ABT3 656-15ABPE 657-20ABPNE 7020B-TC12-MTG 73452PPBA 7721-13NG 7G0011A FI306/SE PF720G
A22-4026 120-1873-007 HAH10L HF20 1542256-2 1542616-1 HS-2506-F1 HS-87M0-F2 218-40CTE3 25-7520 188854F00000G F-QBF1 APA501-60-003 253-122ABE-22 PSC22CB CLP-201 CLP212SG CLP-7701G HAA072 HAA083 HAF10L HAQ10T D10100-28
T05-002D 513101B02500G BDN183CBA01 531202B0000 HS-56M0-C1 3-21053-4 TX0506-1B TX1806B 336614B-00000 V2004X
LAE66A3CB WA-DT2-101E 511-3U 017177 530510B000000G 6110BG 73381PPBA