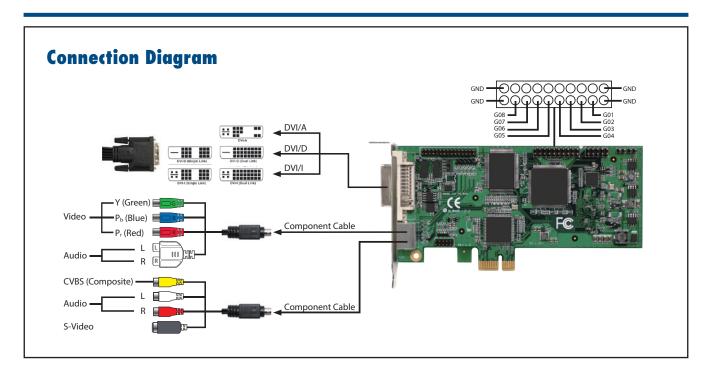

#### **Specifications**

| Video                    | Video Standard        | Composite for NTSC/PAL                                     |
|--------------------------|-----------------------|------------------------------------------------------------|
|                          | Video Input           | 1 x DVI-I/YPbPr/S-Video/Composite                          |
|                          | Video Output          | 1 x DVI-I/YPbPr/S-Video/Composite Loop Through (Optional)  |
|                          | Compression           | S/W H.264/MPEG4                                            |
|                          | Max. Display Rate     | 60/50 fps (NTSC/PAL) @ 1920 x 1080p                        |
|                          | Max. Recording Rate   | 60/50 fps (NTSC/PAL) @ 1920 x 1080p                        |
| Audio                    | Audio Input           | 2 x RCA (Audio L/R through component cable)                |
|                          | Format                | Stereo/16 bits/32000~48000Hz                               |
| System Requirements      | CPU (Display)         | Intel Core 2 Duo E2200 2.2 GHz                             |
|                          | CPU (Recording)*      | Intel Core 2 Quad Q9400 2.6 GHz                            |
|                          | Memory                | 2 GB                                                       |
|                          | VGA                   | 1024 x 768, DirectX 9.0c                                   |
|                          | Operating System      | Windows XP/XPe/Vista/7; Linux 2.6.14 or higher; 32/64 bits |
| Physical Characteristics | Host Interface        | PCIe x1 (Gen 2)                                            |
|                          | Operating Temperature | -20 ~ 70° C (-4 ~ 158° F)                                  |
|                          | Storing Temperature   | -40 ~ 85° C (-40 ~ 185° F)                                 |
|                          | Dimensions            | 135 x 69 mm                                                |
|                          | Safety                | CE/FCC                                                     |