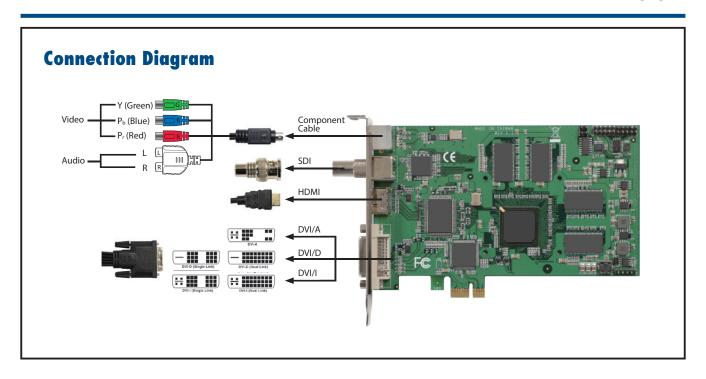

#### Introduction

DVP-7610HE is a PCle-bus, hardware compression video capture card with 1 channel of either HD-SDI, HDMI, DVI-D, DVI-A, YPbPr video and 1 audio input. DVP-7610HE supports H.264 main profile compression format at up to Full HD 1080p for each channel. With an easy-to-use software development kit (SDK) and flexibility to stack multiple cards, DVP-7610HE is an ideal solution for various video capture applications or video surveillance.

#### **Specifications**

| Video                    | Video Standard        | HD-SDI                                                     |
|--------------------------|-----------------------|------------------------------------------------------------|
|                          | Video Input           | 1 x HD-SDI/HDMI/DVI-D/DVI-A/YPbPr                          |
|                          | Compression           | H/W H.264 Main Profile                                     |
|                          | Max. Display Rate     | 30/25 fps (NTSC/PAL) @ 1920 x 1080p                        |
|                          | Max. Recording Rate   | 30/25 fps (NTSC/PAL) @ 1920 x 1080p + 960 x 540p           |
| Audio                    | Audio Input           | 1x SDI, 1x HDMI, 2 x RCA                                   |
|                          | Format                | STEREO/16 bits/32000~48000 Hz                              |
| System Requirements      | CPU (Display)         | Intel Core 2 Duo E2200 2.2 GHz                             |
|                          | CPU (Recording)       | Intel Core 2 Duo E2200 2.2 GHz                             |
|                          | Memory                | 2 GB                                                       |
|                          | VGA                   | 1024 x 768, DirectX 9.0c                                   |
|                          | Operating System      | Windows XP/XPe/Vista/7; Linux 2.6.14 or higher; 32/64 bits |
| Physical Characteristics | Host Interface        | PCIe x1                                                    |
|                          | Operating Temperature | -20 ~ 70° C (-4 ~ 158° F)                                  |
|                          | Storing Temperature   | -40 ~ 85° C (-40 ~ 185° F)                                 |
|                          | Dimensions            | 155 x 101 mm                                               |
|                          | Safety                | CE/FCC                                                     |