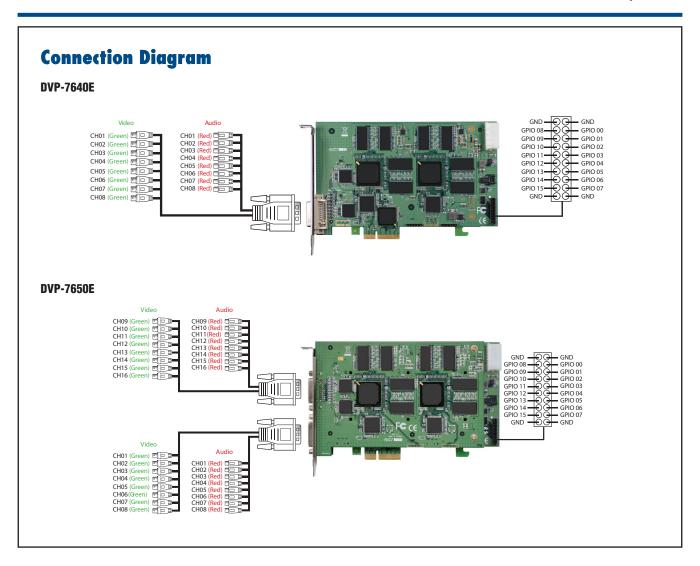

#### Introduction

DVP-7640E/7650E is a PCIe-bus, hardware compression video capture card with 8/16 analog video and 8/16 audio inputs. DVP-7640E/7650E series support H.264 compression format at up to 4CIF resolution at real-time frame rate (30/25fps) for each channel. With an easy-to-use software development kit (SDK) and flexibility to stack multiple cards, DVP-7640E/7650E series are ideal solutions for various video capture applications or video surveillance.

## **Packing List**

| Item                                  | Amount                               |
|---------------------------------------|--------------------------------------|
| DVP-7640E/ DVP-7650E Capture Card     | 1 (piece)                            |
| Audio/Video cable (DVI-I male header) | 1(7640E) (piece)<br>2(7650E) (piece) |
| Watchdog Cable (Option)               | 1 (piece)                            |