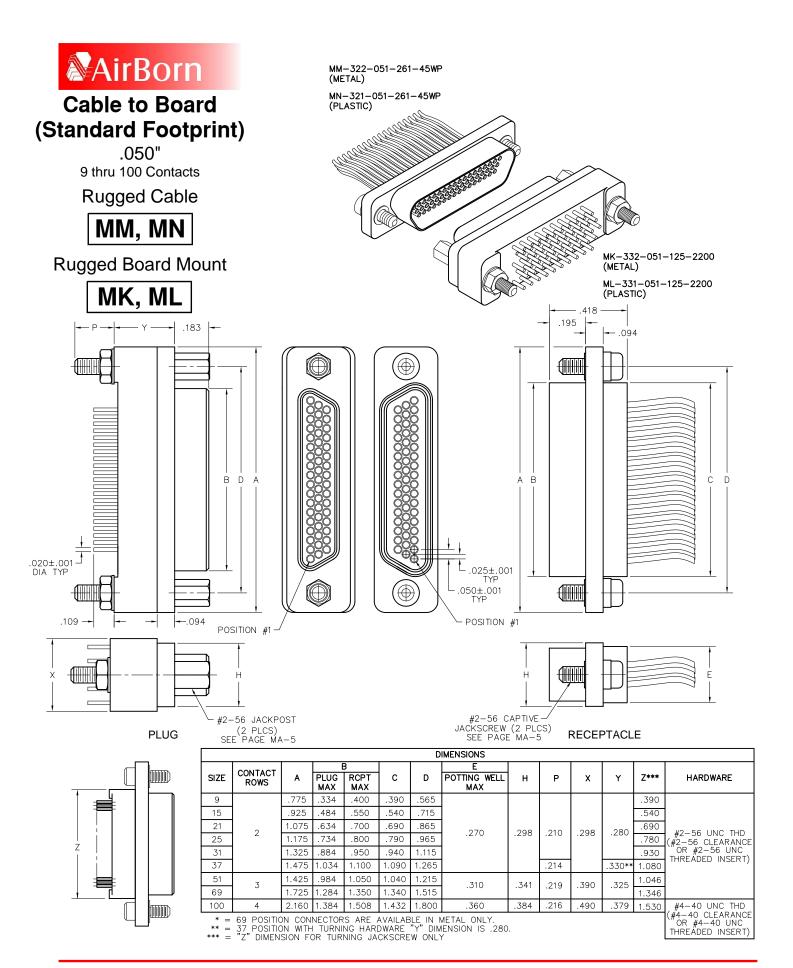

| KSXX Two turning jackscrews and interfacial sealing gasket. See page MA-6 for keying options (KJ*)  900 Interfacial sealing gasket                                                                                                                                                                                                                                                                                                                               |

\* = Use numbers or letters in parenthesis when ordering size 100.

\*\*\* = 69 position connectors are available in metal only.

\*\* = Captive hardware is factory installed and non-removable.

\*\*\*\* = Connector body has no mounting holes.





## Polarized Keying Hardware



Select the appropriate two digit number above and include as the last two digits of the hardware code in the part number. (Keying hardware is factory installed and non-removable).





PLUG: MM-312-051-161-45WP
RECEPTACLE: MK-342-051-225-2200
PLUG: MN-311-051-161-45WP
RECEPTACLE: ML-341-051-225-2200

PLUG RECEPTACLE XX-XXX-XXX-XXXX-XXX

| LOG                                                                                                                                                                                                                                                                           | THE SET TABLE