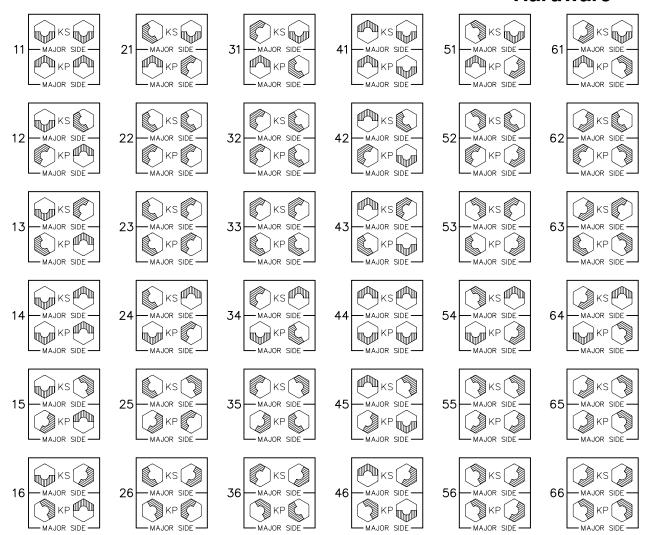

| KSXX Two turning jackscrews and interfacial sealing gasket. See page MA-6 for keying options (KJ*)  900 Interfacial sealing gasket                                                                                                                                                                                                                                                                                                                               |

\* = Use numbers or letters in parenthesis when ordering size 100.

\*\*\* = 69 position connectors are available in metal only.

\*\* = Captive hardware is factory installed and non-removable.

\*\*\*\* = Connector body has no mounting holes.





## Polarized Keying Hardware



Select the appropriate two digit number above and include as the last two digits of the hardware code in the part number. (Keying hardware is factory installed and non-removable).





PLUG: MM-312-051-161-45WP
RECEPTACLE: MK-342-051-225-2200
PLUG: MN-311-051-161-45WP
RECEPTACLE: ML-341-051-225-2200

PLUG RECEPTACLE XX-XXX-XXX-XXXX-XXX

| LOG                                                                                                                                                                                                                                                                           | THE SET TABLE