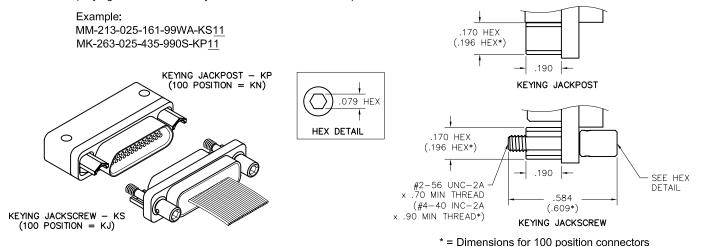

l sealing gasket                                                                                                                                                                                                                                                                                                                               |

\* = Use numbers or letters in parenthesis when ordering size 100.

\*\*\* = 69 position connectors are available in metal only.

\*\* = Captive hardware is factory installed and non-removable.

\*\*\*\* = Connector body has no mounting holes.





## Polarized Keying Hardware



Select the appropriate two digit number above and include as the last two digits of the hardware code in the part number. (Keying hardware is factory installed and non-removable).





PLUG: MM-312-051-161-45WP
RECEPTACLE: MK-342-051-225-2200
PLUG: MN-311-051-161-45WP
RECEPTACLE: ML-341-051-225-2200

PLUG RECEPTACLE XX-XXX-XXX-XXXX-XXX

| LOG                                                                                                                                                                                                                                                                           | THE SET TABLE                                                                                                                                                                                                                                                                  |
|----------------------------------------------------------------------------------------------