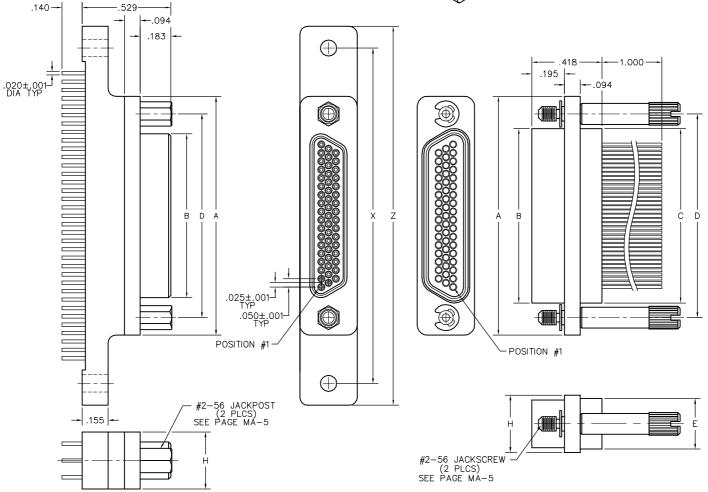

|                    |

<sup>\* =</sup> Use numbers or letters in parenthesis when ordering size 100. \*\* = Captive hardware is factory installed and non-removable.

KPXX Two fixed jacknuts. See page MA-6 for keying

options (KN\*)

Threaded inserts

900

KSXX Two turning jackscrews and interfacial sealing gasket.

See page MA-6 for keying options (KJ\*)

Interfacial sealing gasket

0B7



## **Cable to Board** (Narrow Footprint)

.050"

9 thru 100 Contacts

Rugged Cable **Rugged Board Mount** 

MM, MN

MK, ML

(METAL)





**PLUG RECEPTACLE** DIMENSIONS

|      |                 |       |       |       |       |       | DIMENSION         | •    |       |          |               |                              |
|------|-----------------|-------|-------|-------|-------|-------|-------------------|------|-------|----------|---------------|------------------------------|
| SIZE | CONTACT<br>ROWS | А     | PLUG  | RCPT  | С     | D     | E<br>POTTING WELL | Н    | ×     | Z<br>MAX | HARDWARE      | MOUNTING<br>HOLE             |
|      |                 |       | MAX   | MAX   |       |       | MAX               |      |       |          |               |                              |
| 9    |                 | .775  | .334  | .400  | .390  | .565  |                   |      | 1.150 | 1.390    |