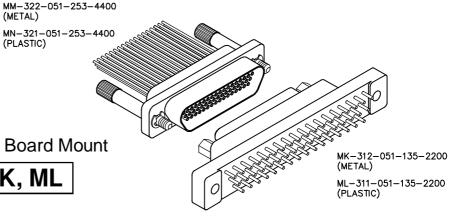

|                    |

<sup>\* =</sup> Use numbers or letters in parenthesis when ordering size 100. \*\* = Captive hardware is factory installed and non-removable.

KPXX Two fixed jacknuts. See page MA-6 for keying

options (KN\*)

Threaded inserts

900

KSXX Two turning jackscrews and interfacial sealing gasket.

See page MA-6 for keying options (KJ\*)

Interfacial sealing gasket

0B7



## **Cable to Board** (Narrow Footprint)

.050"

9 thru 100 Contacts

Rugged Cable **Rugged Board Mount** 

MM, MN

MK, ML

(METAL)





**PLUG RECEPTACLE** DIMENSIONS

|      |                 |       |       |       |       |       | DIMENSION         | •    |       |          |               |                              |
|------|-----------------|-------|-------|-------|-------|-------|-------------------|------|-------|----------|---------------|------------------------------|
| SIZE | CONTACT<br>ROWS | А     | PLUG  | RCPT  | С     | D     | E<br>POTTING WELL | Н    | ×     | Z<br>MAX | HARDWARE      | MOUNTING<br>HOLE             |
|      |                 |       | MAX   | MAX   |       |       | MAX               |      |       |          |               |                              |
| 9    |                 | .775  | .334  | .400  | .390  | .565  |                   |      | 1.150 | 1.390    |