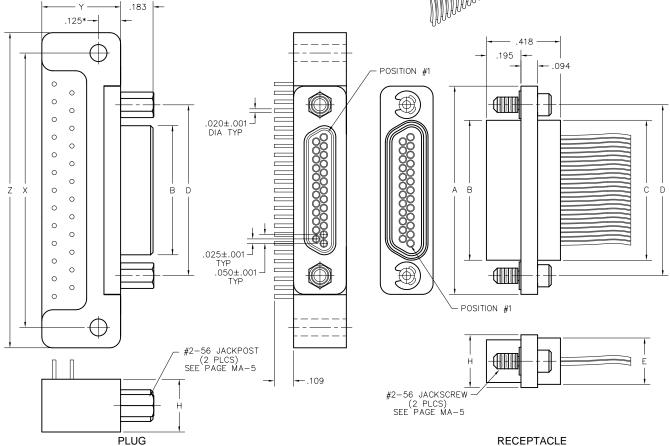

| (X Two turning jackscrews and interfacial sealing See page MA-6 for keying options (KJ*)                                                                                                                                                                                                                                                                                                  | ng ga                      | isket.                   |        |      |                   |      |

<sup>\* =</sup> Use numbers or letters in parenthesis when ordering size 100.

<sup>\*\* =</sup> Captive hardware is factory installed and non-removable.



# **Board (Standard Footprint) to Cable**

.050"

9 thru 100 Contacts

**Rugged Board Mount** 

MK, ML

**Rugged Cable** 

MM, MN





|      | DIVERSION DE                                                                                                                                                                     |       |             |             |       |       |                     |      |       |        |                    |               |                                 |       |               |
|------|----------------------------------------------------------------------------------------------------------------------------------------------------------------------------------|-------|-------------|-------------|-------|-------|---------------------|------|-------|--------|--------------------|---------------|---------------------------------|-------|---------------|
|      |