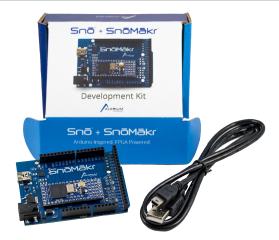

## Buy Snō + SnōMākr Kit

1

## Install Arduino IDE

(2

### **Kit Includes**

- Snō mounted on SnōMākr
- USB Cable