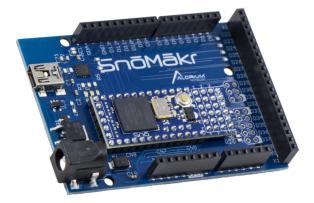

## **Snō Technical Specifications**

- Intel MAX 10 FPGA (16K LE)
- Embedded 8-bit Microcontroller
  - AVR Compatible
  - Selectable 16/32 MHz
- Integrated Hardware Acceleration
  - Pre-installed Xcelerator Blocks
    - Customizable FPGA fabric
- 32 Dedicated Digital, 6 Shared w/ Analog (3.3V)
- 6 Analog Pins
- Program FLASH: 32 KB
- Data Memory SRAM: 2 KB
- ADC Performance
  - Speed: 1 MHz
    - Resolution: 12-bit sustained
  - Sample Rate: 254k samples/second

### **Kit Includes**

- Snō mounted on SnōMākr
- USB Cable