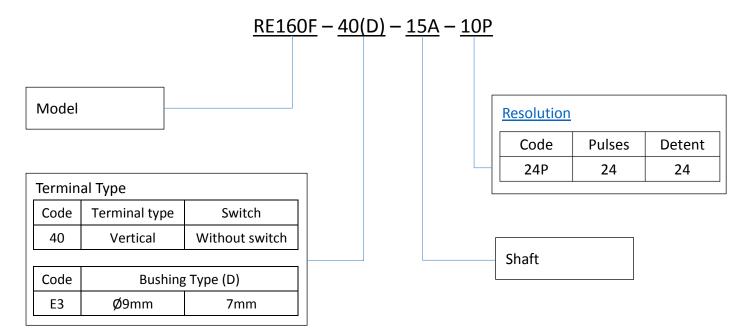

## Model Description

| Model       | Terminal Type | Switch         | Bushing Type (D) |     | Bushing Thread |
|-------------|---------------|----------------|------------------|-----|----------------|
| RE160F-40E3 | Vertical      | Without Switch | Ø9mm             | 7mm | With thread    |

## Resolution and Output Signal

| Model  | Resolution<br>(Pulses/Rotation) | Detent<br>Number | Output Signal Format          |                  |        |  |
|--------|---------------------------------|------------------|-------------------------------|------------------|--------|--|
|        |                                 |                  | Shaft Rotational<br>Direction | Signal           | Output |  |
| RE160F | 24/360°                         | 24               | C.W.                          | A (Terminal A-C) | OFF ON |  |
|        |                                 |                  |                               | B (Terminal B-C) | OFF ON |  |