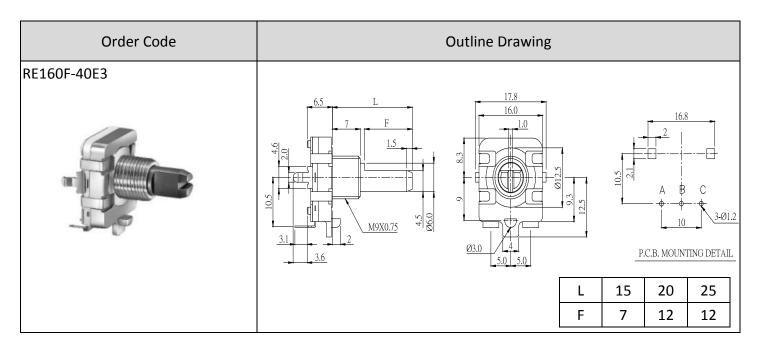

## Model Description

| Model       | Terminal Type | Switch         | Bushing Type (D) |     | Bushing Thread |
|-------------|---------------|----------------|------------------|-----|----------------|
| RE160F-40E3 | Vertical      | Without Switch | Ø9mm             | 7mm | With thread    |