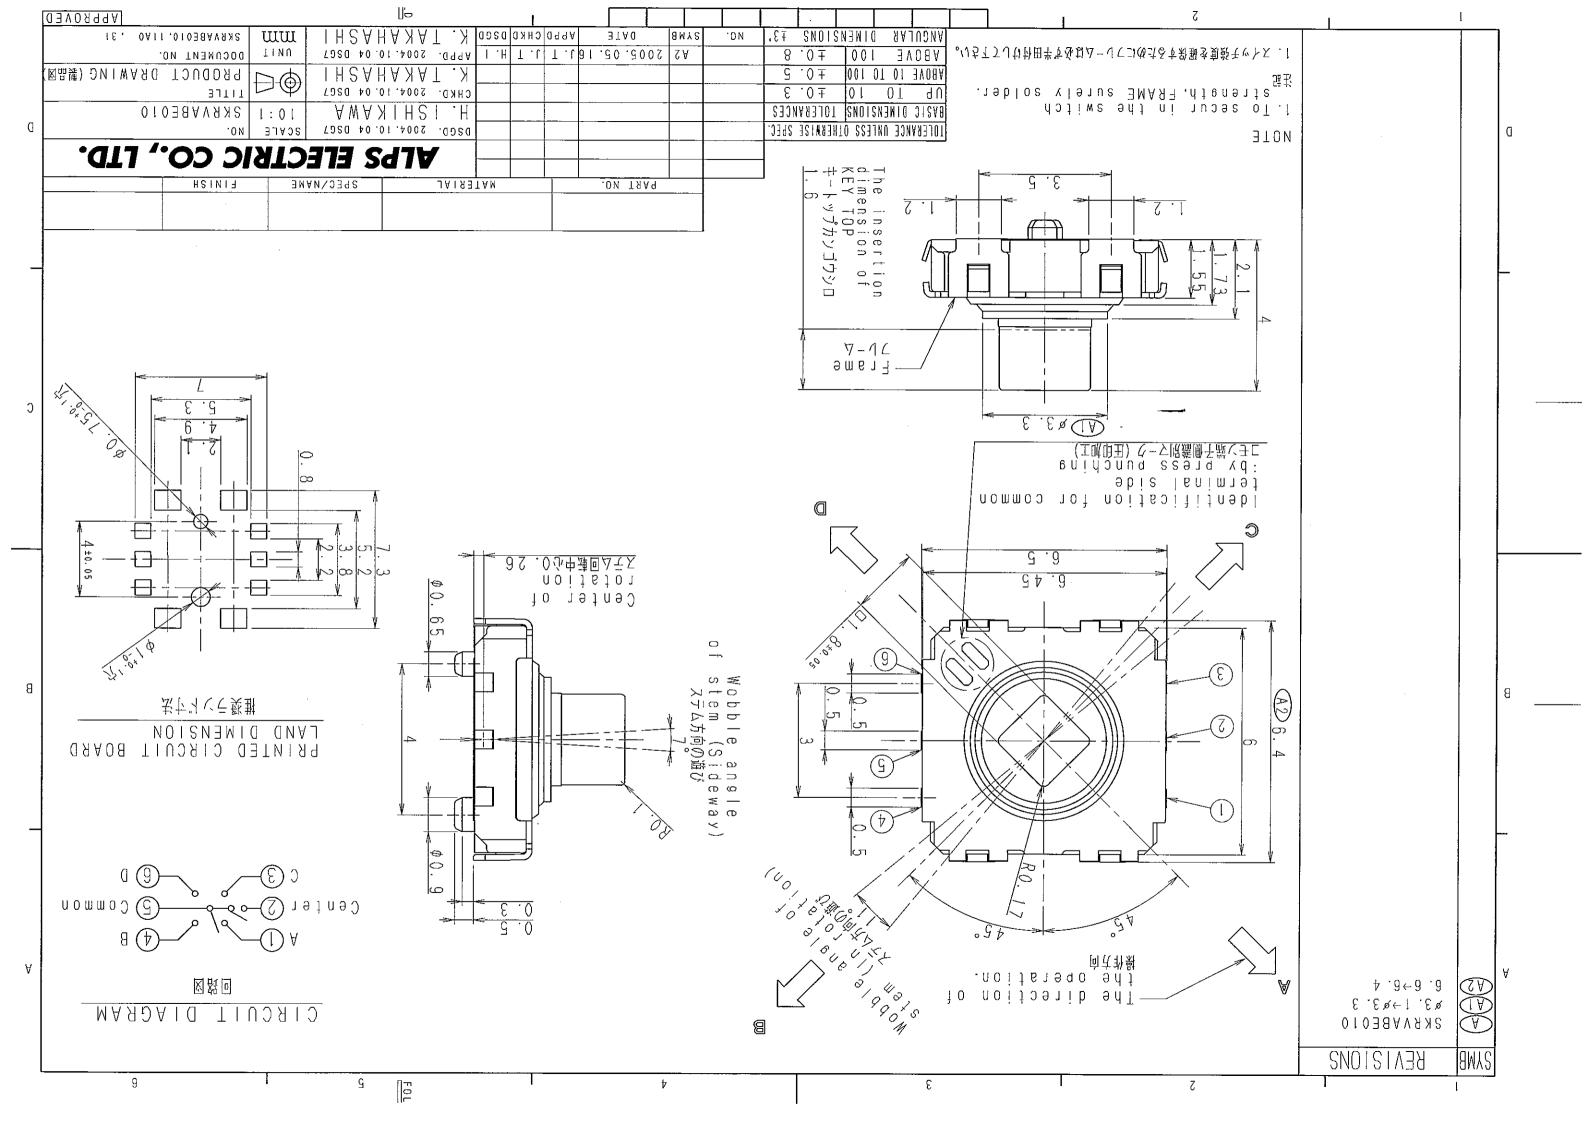

## **X-ON Electronics**

Largest Supplier of Electrical and Electronic Components

Click to view similar products for Rotary Switches category:

Click to view products by ALPS manufacturer:

Other Similar products are found below:

57HS22-02-2-06N 57M22-02B16N 57M22-09A16N 58J1007 58J8A45-01B05N 59M18-02A20N M3786/39-3BA M3786/39-LMC M3786/4-0007 M3786/4-0073 M3786/4-0182 M3786/4-0640 M3786/4-0873 M3786/4-0881 M3786/4-3187 M3786/4-3267 M3786/4-5272 M3786/4-5568 M3786/4-5876 M3786/4-6029 71ESF30-05204N MC06L1NCGF FA201BKGN 84986-26 9003K2C003GA PLR3251 PLR3262 PLR3279 PS3 A019305 A019306 A019501 A029301 A165W-T2AR R2AA2133NNNN R2AA4455NNNN R2BB4455NNNN ACSNO-6123-FB-C6002 RMS1224 DR75-AMSF-10R-B 14-520.0360 BCK1006 1703.3201 HW1MS-0202-101 C6P0206N-A 24002-03S A019109 A029101 A165W-T3MR A