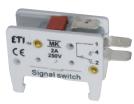

For remote signaling offering microswitch MK (Pic. 4 and Pic. 5) mounted on additional adapters AMK (Pic. 6 and Pic. 7)

| Туре  | Voltage<br>[V] AC        | Current<br>[A] AC | Code No.  | Std. Pk.<br>[pcs] |
|-------|--------------------------|-------------------|-----------|-------------------|
| MK    | 250                      | 2                 | 004349003 | 1                 |
| AMK1, | Adapterplate with screws |                   | 004349001 | 1                 |
| AMK2  | Adapterplate with screws |                   | 004349002 | 1                 |

#### Microswitch MK

Pic. 5

Adapter AMK1 for fuses, 690V AC

Pic. 6

Adapter AMK2 for fuses, 1000V AC

Pic. 7