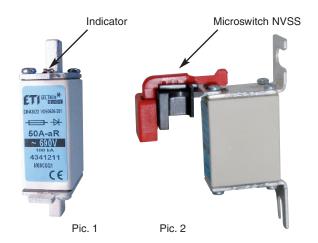

The indicator on pic. 1 is a visual indication of fuse operating. When indication is not enough, we offer possibility to add a microswitch NVS5 on the upper cover fro remote signalling of fuse operating (Pic. 2).

| Туре  | Voltage<br>[V] AC | Current<br>[A] AC | Code No.  | Std. Pk.<br>[pcs] |
|-------|-------------------|-------------------|-----------|-------------------|
| NVS 5 | 250               | 5                 | 004117001 | 10                |