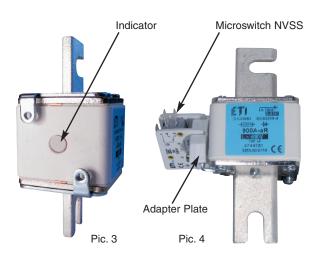

#### Microswitch MK for Fuses with Center Indicator

Another type of signalling of fuse operating is indicator, called "middle". It is located in the center of the ceramic body in front of the fuse link. After fuse operation, the particular plastic striker is pused out from the ceramic body (Pic. 3).

For remote signaling offering microswitch MK (Pic. 4 and Pic. 5) mounted on additional adapters AMK (Pic. 6 and Pic. 7)

| Туре  | Voltage<br>[V] AC        | Current<br>[A] AC | Code No.  | Std. Pk.<br>[pcs] |
|-------|--------------------------|-------------------|-----------|-------------------|
| MK    | 250                      | 2                 | 004349003 | 1                 |
| AMK1, | Adapterplate with screws |                   | 004349001 | 1                 |
| AMK2  | Adapterplate with screws |                   | 004349002 | 1                 |