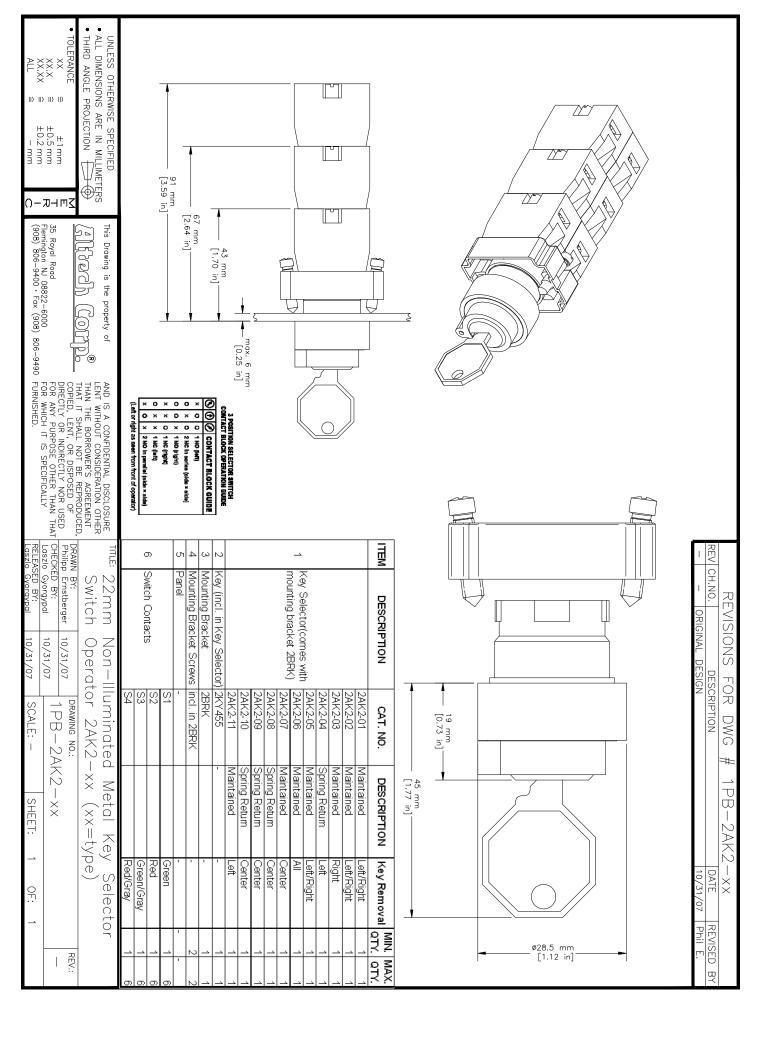

## **X-ON Electronics**

Largest Supplier of Electrical and Electronic Components

Click to view similar products for Switch Actuators category:

Click to view products by Altech manufacturer:

Other Similar products are found below:

LW1B-M0 61-1330.0 61-2607.0/D 680-4000-00 704.411.018I 704.412.0 704.633.1 704.730.1 704.733.0 79452124 84-1221.7 G6083

9PA24 120-1867-000 ADC-418G 12MA7 HW1M-L2222 200-.704-00 JS-10008 JS-10083 JS-10118 JS-10133 JS-116 JS-150 JS-555 JS-68 JS-6-B JS-91 JS-94 22-211.011 9001KXSDC KRR22NW3XX03 SAPT654133 2PA3 STKLBU STKLWH SW53AA2 302561 3E10.4 3E-12.0 468-10243-001 51-030.002 51-030.005 JM-13 JS-10120 JS-138-B JS-143-B JS-49 JS-551 JS-5-C