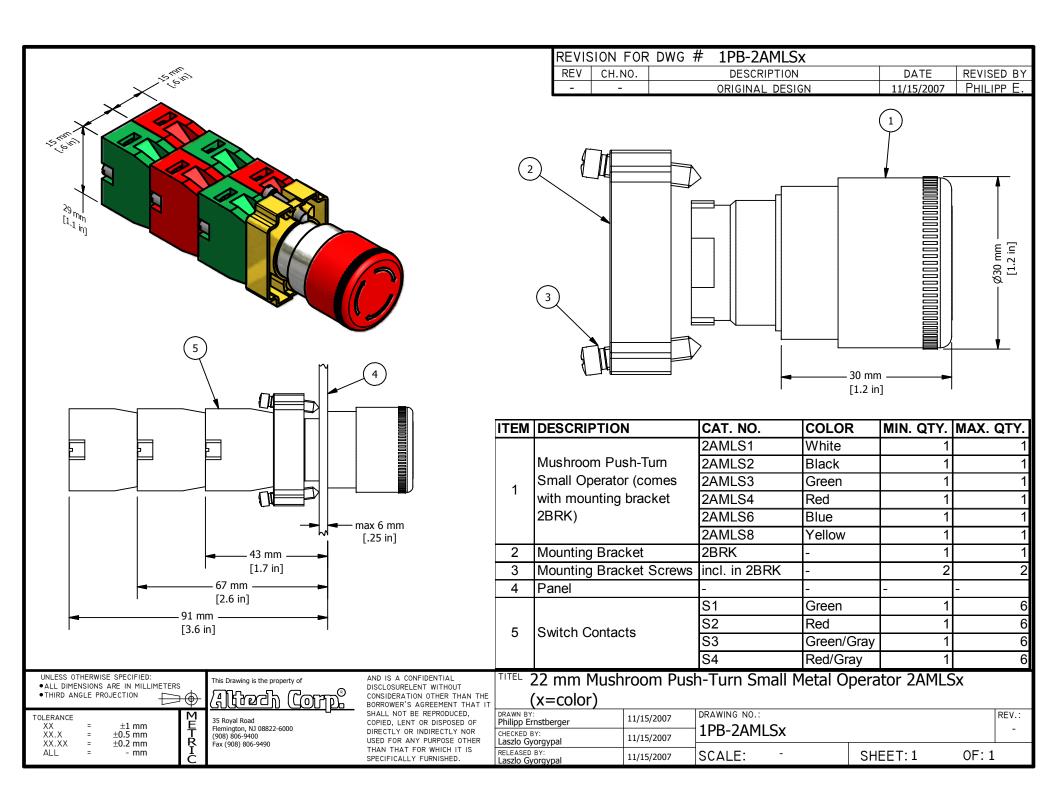

## **X-ON Electronics**

Largest Supplier of Electrical and Electronic Components

Click to view similar products for Switch Actuators category:

Click to view products by Altech manufacturer:

Other Similar products are found below :

 LW1B-A0L
 LW1B-M0
 680-4000-00
 704.012.618
 704.411.018I
 704.412.0
 704.633.1
 704.730.1
 704.733.0
 84-1221.7
 862.8102
 G6083

 9PA24
 A0107X
 A019307
 ADC-418G
 12MA7
 ASDHHY-B
 HW1F-3G
 HW1M-L2222
 HW4S-31L
 200-.704-00
 JS-10008
 JS-10083
 JS 

 10118
 JS-10133
 JS-10277
 JS-10389
 JS-552
 JS-555
 JS-68
 JS-91
 JS-94
 22-211.011
 9001KXSDC
 92-458.500
 SAPT654133

 2PA3
 SW53AA2
 302561
 LW2L-A0
 3E-10.4
 3E-12.0
 468-10243-001
 51-030.005
 JM-13
 JS-10120
 JS-138-B