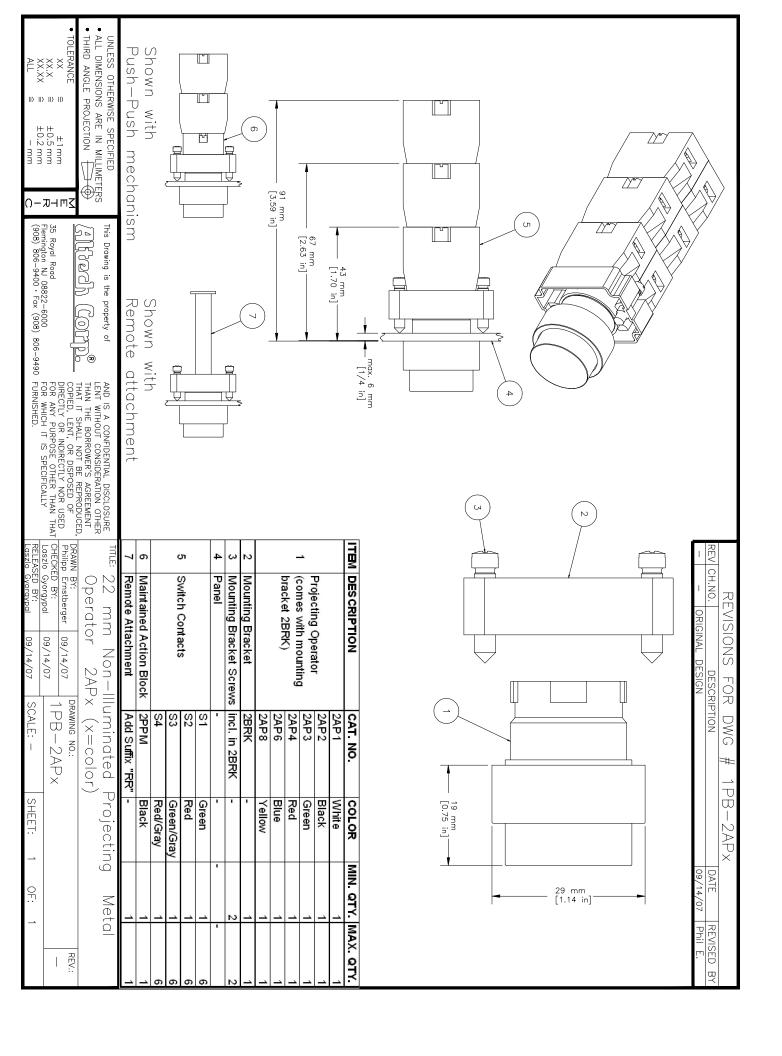

## **X-ON Electronics**

Largest Supplier of Electrical and Electronic Components

Click to view similar products for Switch Actuators category:

Click to view products by Altech manufacturer:

Other Similar products are found below:

LW1B-M0 61-1330.0 61-2607.0/D 680-4000-00 704.411.018I 704.412.0 704.633.1 704.730.1 704.733.0 79452124 84-1221.7 862.8102

G6083 9PA24 120-1867-000 ADC-418G 12MA7 HW1M-L2222 200-.704-00 JS-10008 JS-10083 JS-10118 JS-10133 JS-116 JS-150 JS
555 JS-68 JS-6-B JS-91 JS-94 22-211.011 9001KXSDC KRR22NW3XX03 SAPT654133 2PA3 STKLBU STKLWH SW53AA2 302561

3E-10.4 3E-12.0 468-10243-001 51-030.002 51-030.005 JM-13 JS-10120 JS-138-B JS-143-B JS-49 JS-551