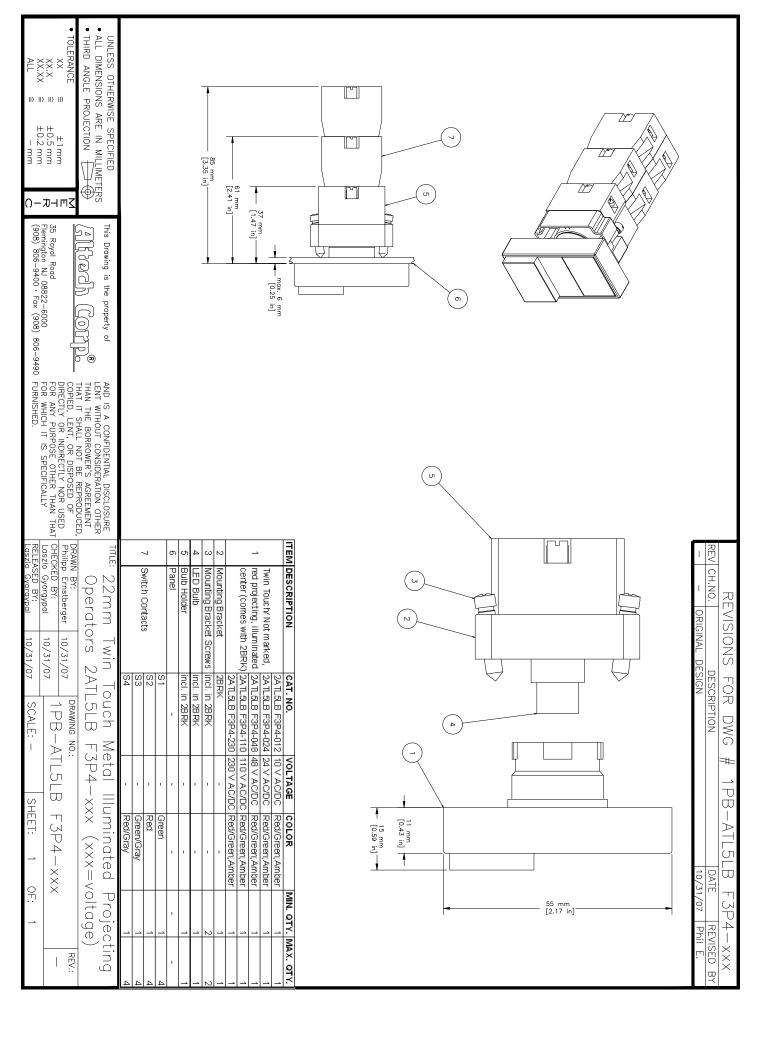

## **X-ON Electronics**

Largest Supplier of Electrical and Electronic Components

Click to view similar products for Pushbutton Switches category:

Click to view products by Altech manufacturer:

Other Similar products are found below:

8940K2012 LW1L-M1C10V-A LW1L-M1C70-A LW2L-A1C20M-GD LW2L-M1C20M-A 60324L M22-D-R-GB0/K11 M7E-HRN2 67021K512 67081K512X 701PB580 7190K101 7199K101 810K12910 810KSV30B MML21EA2ADK MML21KA3ABK MML23KA3AC05K-001 MML23KW3AA01W 8418K2 8442K3 8450K1 860K11911T01A 861901 861K11911T01A07 861K13810T00A14 861K13911 8646AB6X718UL 8646ABUL 9001KXRK 907AYY100 PMHD155A1 95-313.000 9533CD4+U574+U4922 95-414.000 99-450.837 99-453.837 PV3H2B0NN-341 1203MRA A22NZBGANGA A22NZBMMNGA A22NZBNANGA A22NZBNANGA A22NZMPATRA A2PMA1X03EC56 A3A-5123-02 A3A-7140 A3A-7310 A3A-7340 A3U-