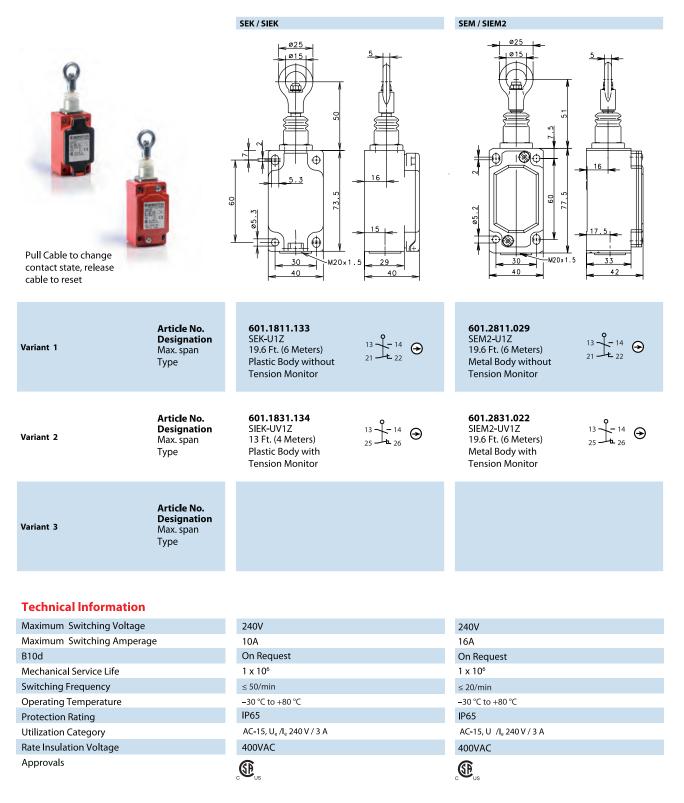

## **Standard Cable Pull Switches - Momentary**

## SEK, SIEK, SEM2 and SIEM2 Series

111

\_\_\_\_