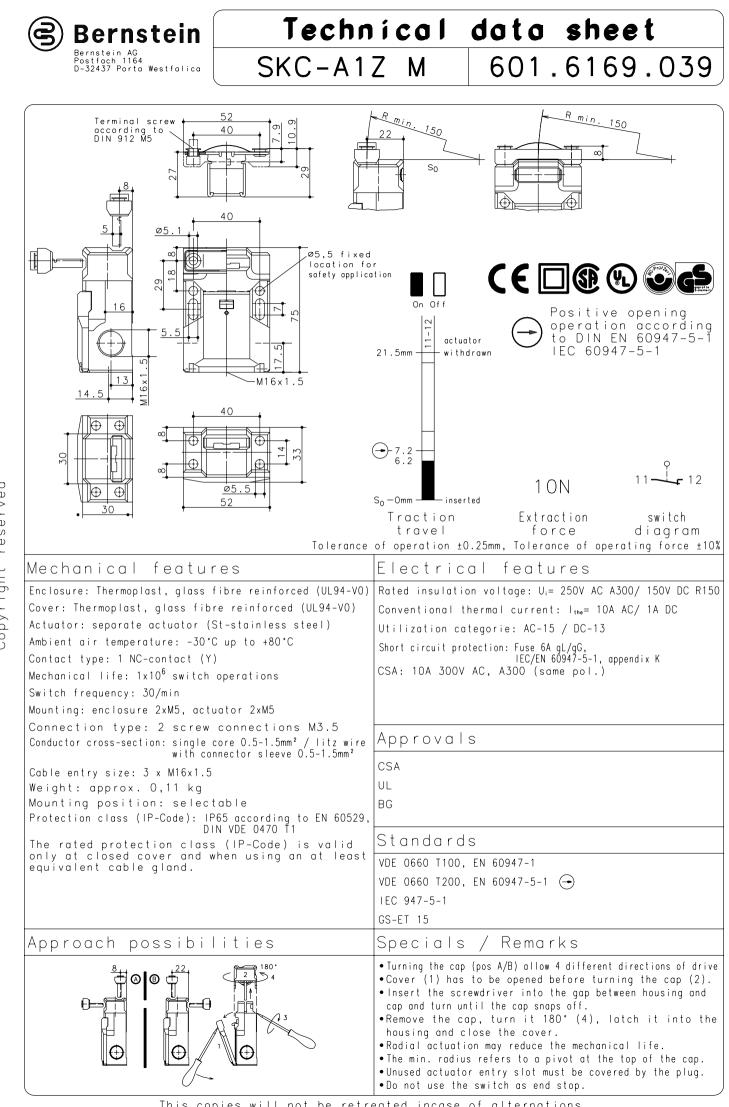

This copies will not be retreated incase of alternations.

beachten 34 t reserved nach DIN Schutzvermerk Copyrigh

2.12.2003

## **X-ON Electronics**

Largest Supplier of Electrical and Electronic Components

Click to view similar products for Keylock Switches category:

Click to view products by Altech manufacturer:

Other Similar products are found below :

 89496-09
 58J1007
 58J8A45-01B05N
 719-0201-000
 719-0202-000
 719-0504-000
 84800-04
 GKNC33L
 GKNC3L

 PVA2OAH5
 HA1K-2C2VA-2
 14-136.025K
 14-235.022K
 AS6H-2K2A
 AS6Q-2K2A
 AS6Q-3K2A
 1571487-1
 HW4K-2BF20

 KEY-AS6
 KH3C-20C
 8928K493
 2SWK131AL102
 AS6M-2K1A
 AS6Q-2K1PB
 51-401.036K
 51-414.036D
 HW1K-31BF20

 HW1K-3HF20
 Y1112-2027CLFT
 51-155.025D
 51-295.022D
 51-404.036D
 51-415.036D
 1-1437597-8
 58J8A36-01B04N

 58M1422