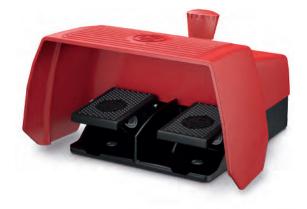

## **Double Covered Foot Switches**

## LATCHING

## WITH E-STOP BUTTON

Latching Operation -

Push pedal to change contact state. When you release the pedal , the contacts remain in that state. Push again to return to original state.

Standard OFF-ON Operation -Push pedal to change contact state. Release pedal to return to original state. With 2NC contact Emergency Stop