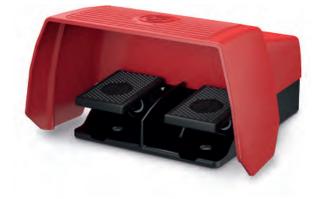

## **Double Covered Foot Switches**

## LATCHING

## WITH E-STOP BUTTON

Latching Operation -

Push pedal to change contact state. When you release the pedal , the contacts remain in that state. Push again to return to original state.

Standard OFF-ON Operation -Push pedal to change contact state. Release pedal to return to original state. With 2NC contact Emergency Stop