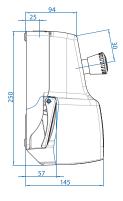

## **Double Covered Foot Switches**



## LATCHING

## WITH E-STOP BUTTON



Latching Operation -

Push pedal to change contact state. When you release the pedal , the contacts remain in that state. Push again to return to original state.



Standard OFF-ON Operation -Push pedal to change contact state. Release pedal to return to original state. With 2NC contact Emergency Stop







| Two pedal foot switch F2 |                 |                |                             |                   |  |
|--------------------------|-----------------|----------------|-----------------------------|-------------------|--|
| Article number           | Designation     | Switchin       | Switching contacts Latching |                   |  |
|                          |                 | Pedal 1 (left) | Pedal 2 (right)             |                   |  |
| 616.2840.655             | F2-SU1Y/SU2Z UN | 1NC / 1NO      | 2NC / 2NO                   | (Pedal 1)         |  |
| 606.2610.018             | F2-U1Y/U1Y UN   | 1NC / 1NO      | 1NC / 1NO                   | (Pedal 1+Pedal 2) |  |
| 606.2610.047             | F2-U1Y/U1Z UN   | 1NC / 1NO      | 1NC / 1NO                   | (P