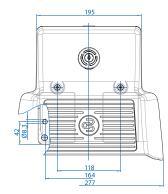

## **Double Covered Foot Switches**

## LATCHING

## WITH E-STOP BUTTON

Latching Operation -

Push pedal to change contact state. When you release the pedal , the contacts remain in that state. Push again to return to original state.

Standard OFF-ON Operation -Push pedal to change contact state. Release pedal to return to original state. With 2NC contact Emergency Stop