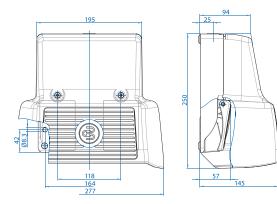

## **Double Covered Foot Switches**

## LATCHING

## WITH E-STOP BUTTON

Latching Operation -

Push pedal to change contact state. When you release the pedal , the contacts remain in that state. Push again to return to original state.

Standard OFF-ON Operation -Push pedal to change contact state. Release pedal to return to original state. With 2NC contact Emergency Stop