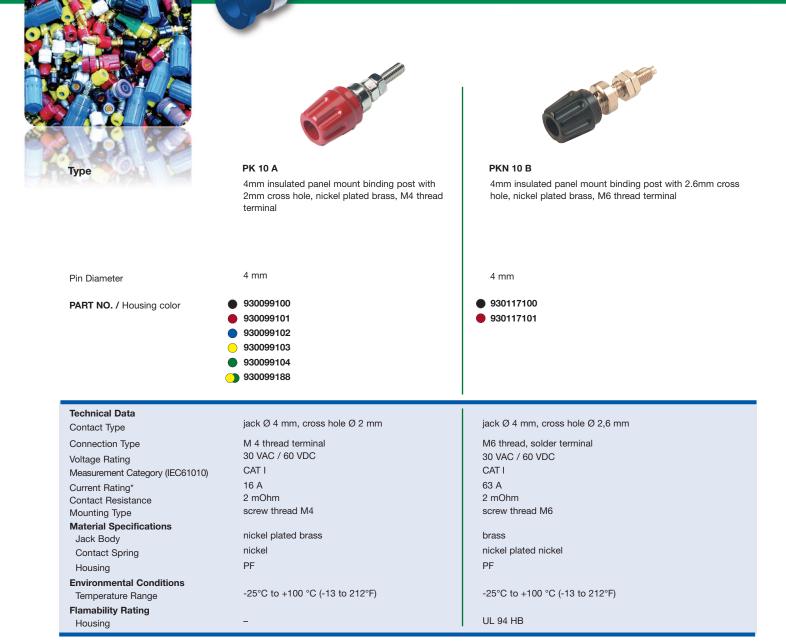

## Test Jacks 4 mm System



## Drawing

Measurements are shown in millimeters. Multiply by 0.03937 to convert to inches.





\* Please consider derating graph on page 80.

## **X-ON Electronics**

Largest Supplier of Electrical and Electronic Components

Click to view similar products for Circuit Breaker Accessories category:

Click to view products by Altech manufacturer:

Other Similar products are found below :

CSC-403PS 8T1-D-11A B151-7184-L NEB10 8C1-C-721 8T1-E-115 8T1-E-275 8T1-E-278 4-1393247-8 4-1393247-9 506-11315-001 3803221 3803231 NEB6 X10506BF NES 9-1393249-0 802-ESB50UL489 3RV2011-1CA15 607.5689.127 30.329 CA707/TS/01 11-32-2733 X10508BF X22261102 975090700 CX2.5/4/O 975090701 PS-2P Y30019003 C-TEC1225 P PS-1006 618.6335.069 975455700 BAC03 930727103 934097101 ZG20-1 934097100 JX2.5/4 KEM380CUL CC8