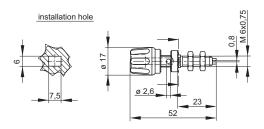

## Drawing

Measurements are shown in millimeters. Multiply by 0.03937 to convert to inches.

\* Please consider derating graph on page 80.