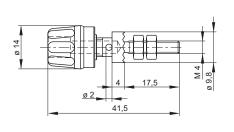

## Drawing

Measurements are shown in millimeters. Multiply by 0.03937 to convert to inches.

\* Please consider derating graph on page 80.