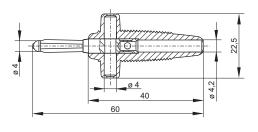

## Drawing

Measurements are shown in millimeters. Multiply by 0.03937 to convert to inches.

\* Please consider derating graph on page 80.