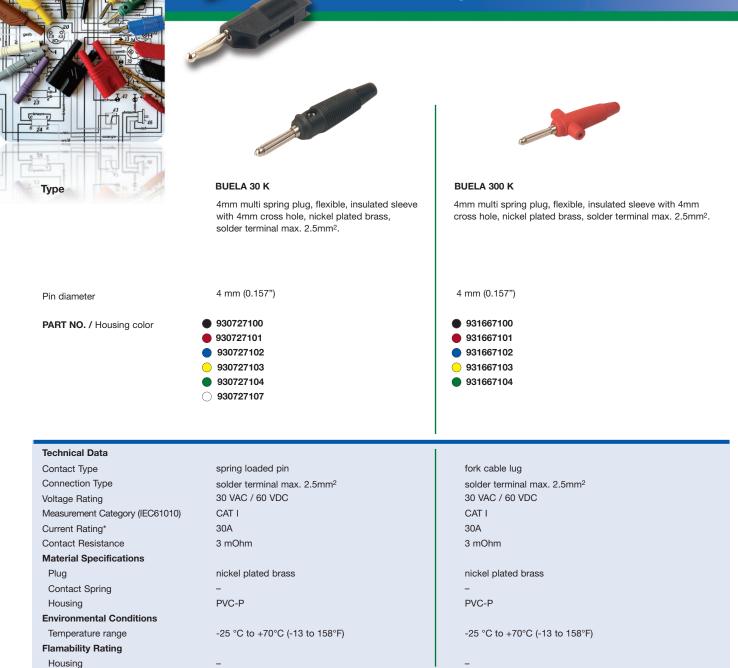

## **Test Plugs** 4 mm System



## Drawing

Measurements are shown in millimeters. Multiply by 0.03937 to convert to inches.





\* Please consider derating graph on page 80.

## **X-ON Electronics**

Largest Supplier of Electrical and Electronic Components

Click to view similar products for Circuit Breaker Accessories category:

Click to view products by Altech manufacturer:

Other Similar products are found below :

CSC-403PS 8T1-D-11A B151-7184-L NEB10 8C1-C-721 8T1-E-115 8T1-E-275 8T1-E-278 4-1393247-8 4-1393247-9 506-11315-001 3803221 3803231 NEB6 X10506BF NES 9-1393249-0 802-ESB50UL489 3RV2011-1CA15 607.5689.127 30.329 CA707/TS/01 11-32-2733 X10508BF X22261102 975090700 CX2.5/4/O 975090701 PS-2P Y30019003 C-TEC1225 P PS-1006 618.6335.069 975455700 BAC03 930727103 934097101 ZG20-1 934097100 JX2.5/4 KEM380CUL CC8