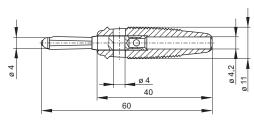

## Drawing

Measurements are shown in millimeters. Multiply by 0.03937 to convert to inches.

\* Please consider derating graph on page 80.