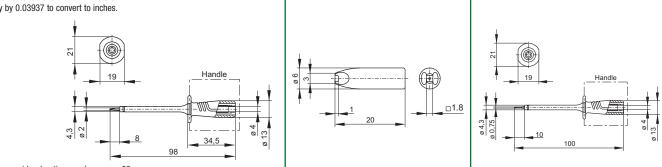

## **Test Probes** 4 mm Safety System

\* Please consider derating graph on page 80.