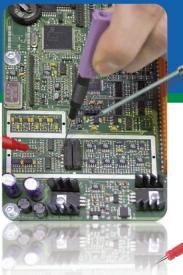

## **Test Probes** 4 mm Safety System

\* Please consider derating graph on page 80.