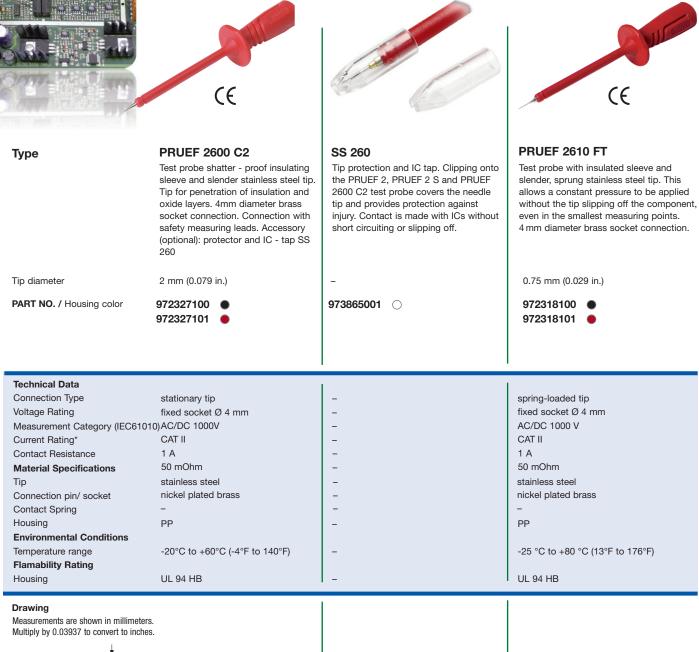

## **Test Probes** 4 mm Safety System

\* Please consider derating graph on page 80.