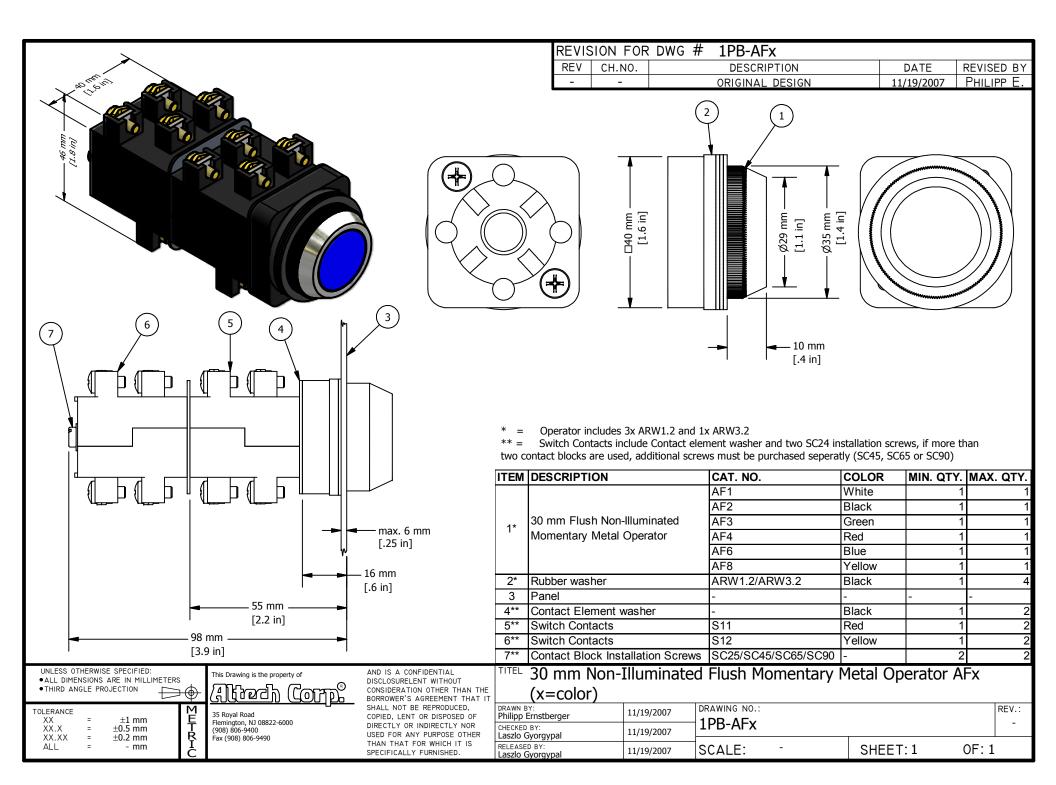

## **X-ON Electronics**

Largest Supplier of Electrical and Electronic Components

Click to view similar products for Switch Actuators category:

Click to view products by Altech manufacturer:

Other Similar products are found below :

 LW1B-A0L
 LW1B-M0
 680-4000-00
 704.012.618
 704.411.018I
 704.412.0
 704.633.1
 704.730.1
 704.733.0
 84-1221.7
 862.8102
 G6083

 9PA24
 A0107X
 A019307
 ADC-418G
 12MA7
 ASDHHY-B
 HW1F-3G
 HW1M-L2222
 HW4S-31L
 200-.704-00
 JS-10008
 JS-10083
 JS 

 10118
 JS-10133
 JS-10277
 JS-10389
 JS-552
 JS-555
 JS-68
 JS-91
 JS-94
 22-211.011
 9001KXSDC
 92-458.500
 SAPT654133

 2PA3
 SW53AA2
 302561
 LW2L-A0
 3E-10.4
 3E-12.0
 468-10243-001
 51-030.005
 JM-13
 JS-10120
 JS-138-B