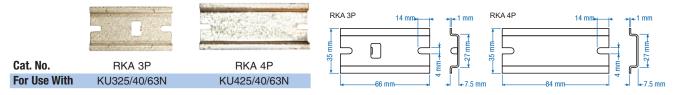

## NOTE:

In the rare case that your mounting hardware (screws) for DIN Rail interfere with the enforcement studs in the back of the Motor Disconnect Switch please use smaller ( $\leq$ M3 or equivalent) flathead screws or change your DIN Rail to the 15mm high version.