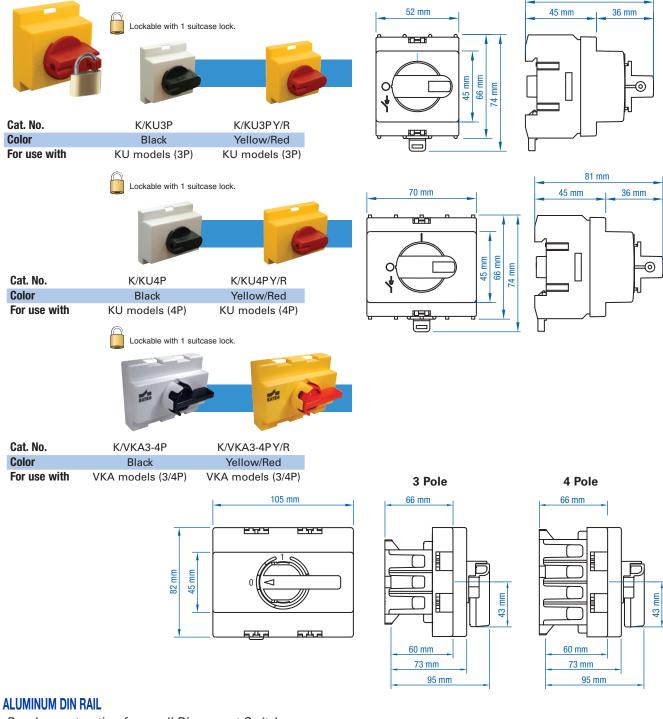

## **Direct Handle Accessories and Mounting Alternatives**

## **DIRECT HANDLES**

Improved design with metal shaft. Use for all your "inside the panel" applications. 1 suitcase lock location.

Panel mount option for small Disconnect Switches.