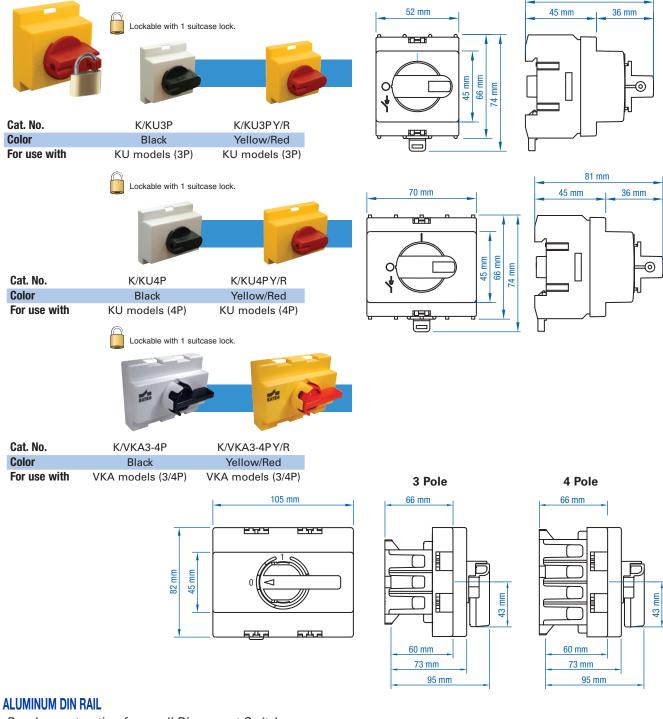

## **Direct Handle Accessories and Mounting Alternatives**

## **DIRECT HANDLES**

Improved design with metal shaft. Use for all your "inside the panel" applications. 1 suitcase lock location.

Panel mount option for small Disconnect Switches.

## NOTE:

In the rare case that your mounting hardware (screws) for DIN Rail interfere with the enforcement studs in the back of the Motor Disconnect Switch please use smaller ( $\leq$ M3 or equivalent) flathead screws or change your DIN Rail to the 15mm high version.