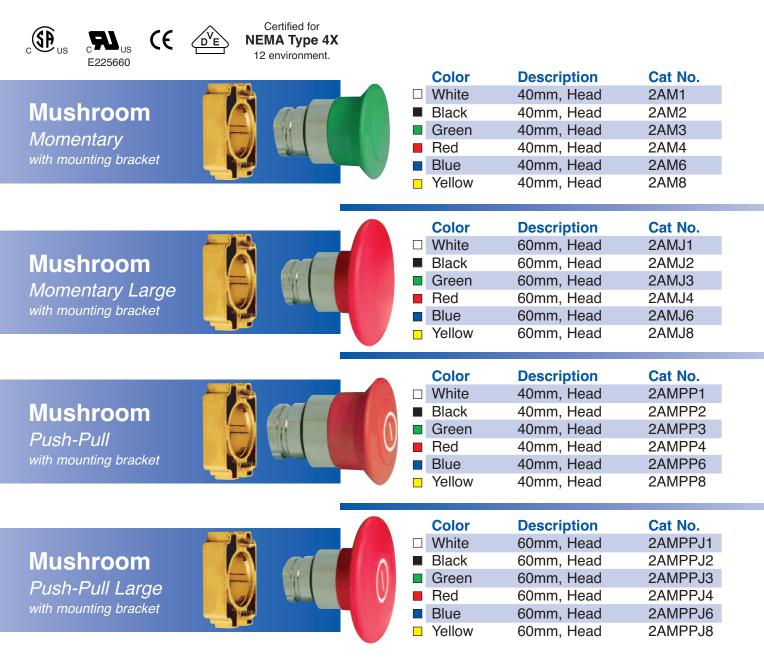

## 22mm Non-Illuminated Mushroom Metal Operators

## 22mm Non-Illuminated Mushroom Metal Operators

**Exploded Assembly View** 