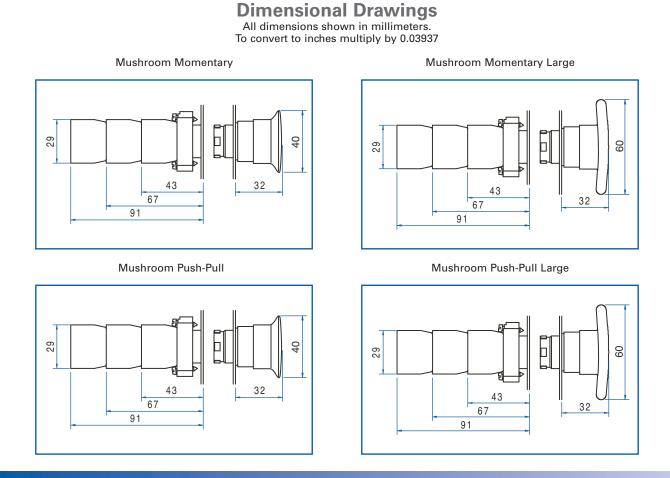

## 22mm Non-Illuminated Mushroom Metal Operators

## 22mm Non-Illuminated Mushroom Metal Operators

**Exploded Assembly View** 