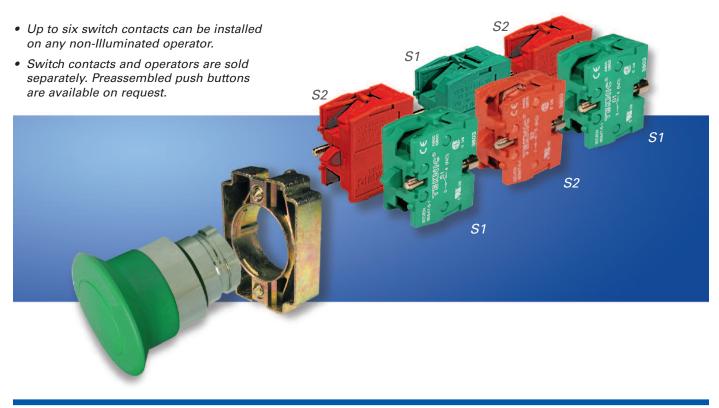

## 22mm Non-Illuminated Mushroom Metal Operators

## 22mm Non-Illuminated Mushroom Metal Operators

**Exploded Assembly View** 