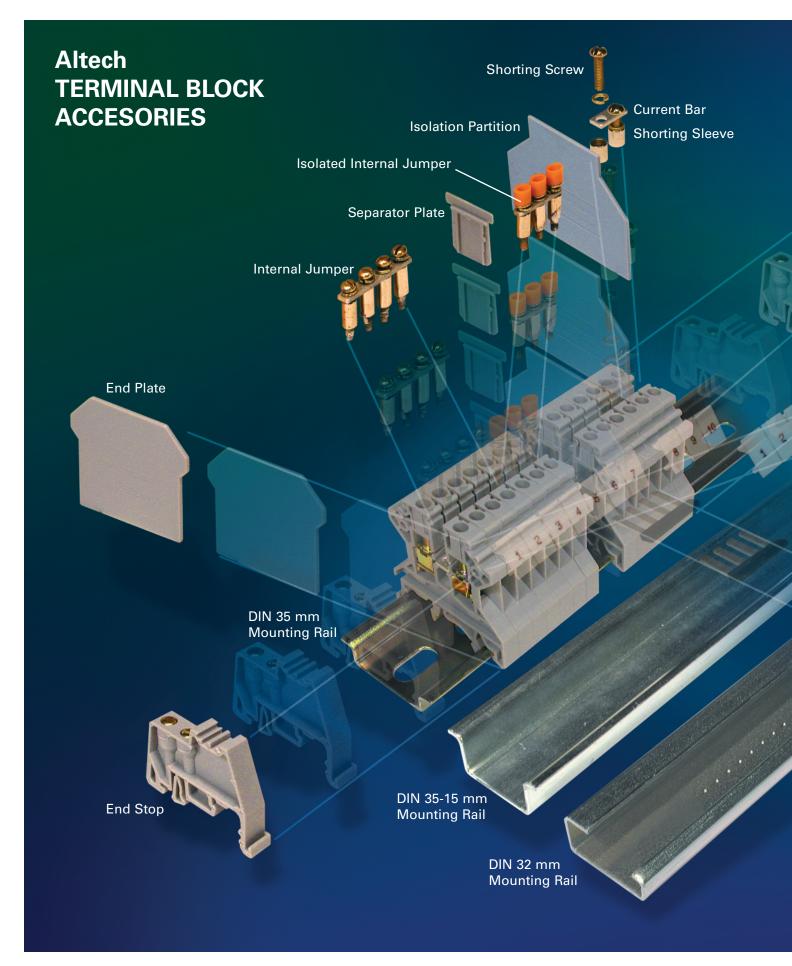

## **X-ON Electronics**

Largest Supplier of Electrical and Electronic Components

Click to view similar products for AC Power Entry Modules category:

Click to view products by Altech manufacturer:

Other Similar products are found below:

0098.0050 6167.0002 6609100-2 7-6609955-2 FKI2-50-6/M5 FN361-6-06 FN389-4-22 FN9226B-6-02 FN9233S1-10-06 FN9233S1-8-06 FN9233S1B-8-06 FN9233S1R-1-06 FN9233S1R-12-06 FN9233SB-1-06 FN9233SB-12-06 FN9233SB-8-06 FN9233SR-10-06 FN9244B-15-06HI FN9244EB-3-06 FN9244EB-8-06 FN9244ER-15-06 FN9244ER-8-06 FN9244ES1-8-06 FN9244ESB-8-06 FN9244ER-12-06 FN9244S1-12-06 FN9244SB-8-06 FN9244SR-6-06 FN9244U-3-06 FN9244U-8-06 8-6609940-2 PE00SSSXB Fuse-H-USA-1 PM00XD000 A-0701-HT-H 15EJMS8 1-6609941-2 200JM6-2 CA121003-6 2121 2123 SK-1015(F1-5) 161-R3015-E FN323-1-05 FN9