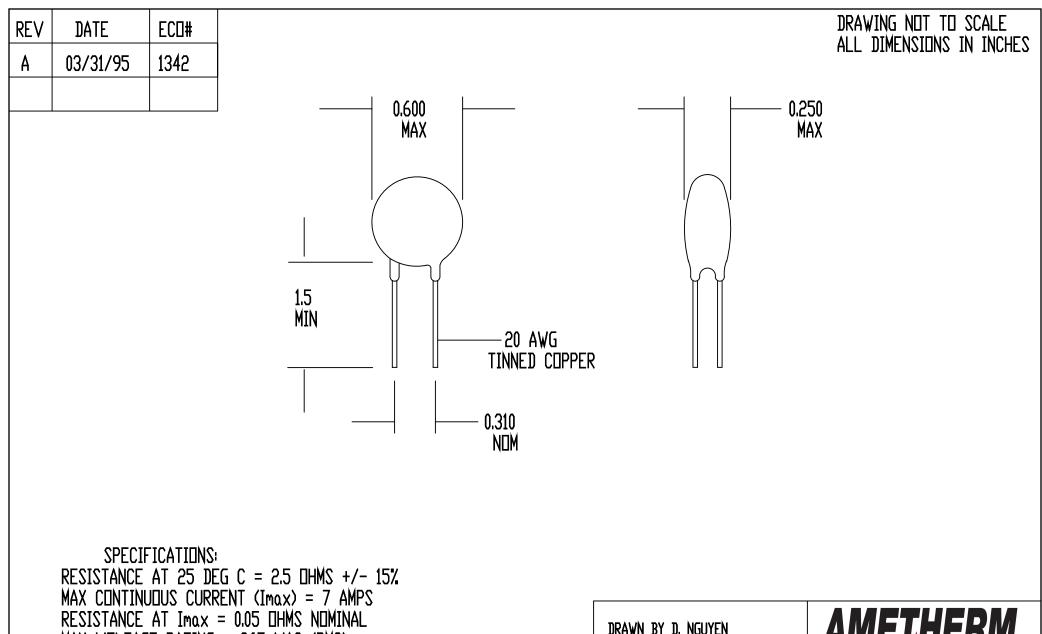

RESISTANCE AT Imax = 0.05 DHMS NDMINAL MAX VOLTAGE RATING = 265 VAC (RMS) MAX SURGE RATING = 27 JOULES ENCAPSULATION = SILICONE RESIN MARKING = DPTIONAL LEADS = RODAN P/N STL-209-20

| DRAWN BY D. NGUYEN |                | <u>AMETHERM</u>                      |
|--------------------|----------------|--------------------------------------|
| DATE 09/24/90      | orig. F. Tised | Circuit Protection Thermistors       |
| REV A              | APP            | SURGE-GARD<br>INRUSH CURRENT LIMITER |
| SHEET 1 OF 1       |                | SG130                                |