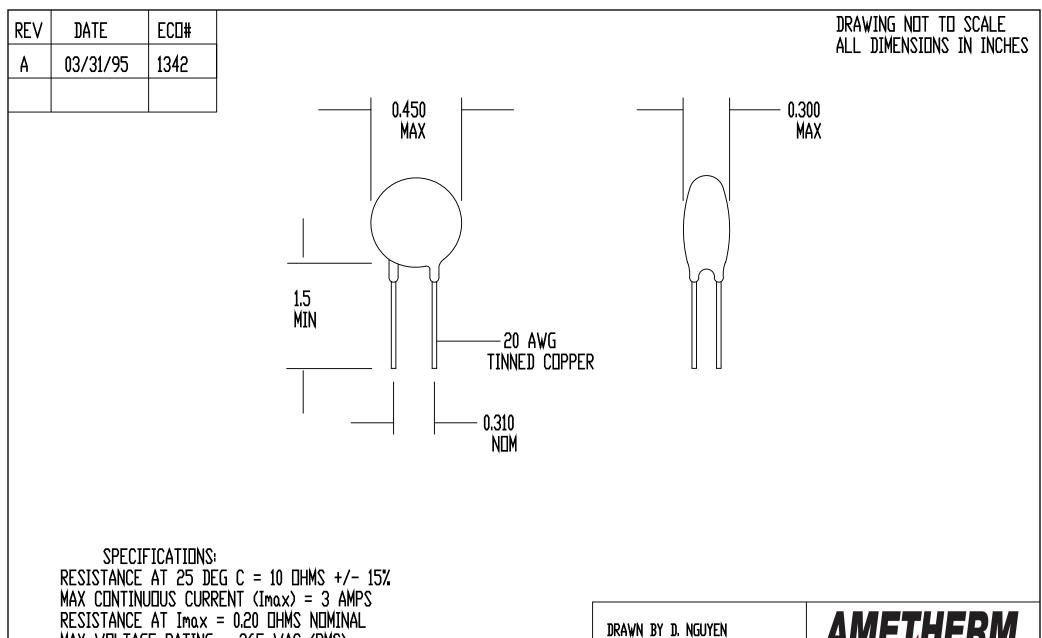

MAX CUNTINUUUS CURRENT (Imax) = 3 AM RESISTANCE AT Imax = 0.20 DHMS NDMINA MAX VOLTAGE RATING = 265 VAC (RMS) MAX SURGE RATING = 17 JOULES ENCAPSULATION = SILICONE RESIN MARKING = DPTIONAL LEADS = RODAN P/N STL-209-14

| DRAWN BY D. NGUYEN |                | <u>AMETHERM</u>                      |
|--------------------|----------------|--------------------------------------|
| DATE 09/25/90 [    | JRIG. F. TISED | Circuit Protection Thermistors       |
| REVA               | APP            | SURGE-GARD<br>INRUSH CURRENT LIMITER |
| Sheet 1 of 1       |                | SG220                                |