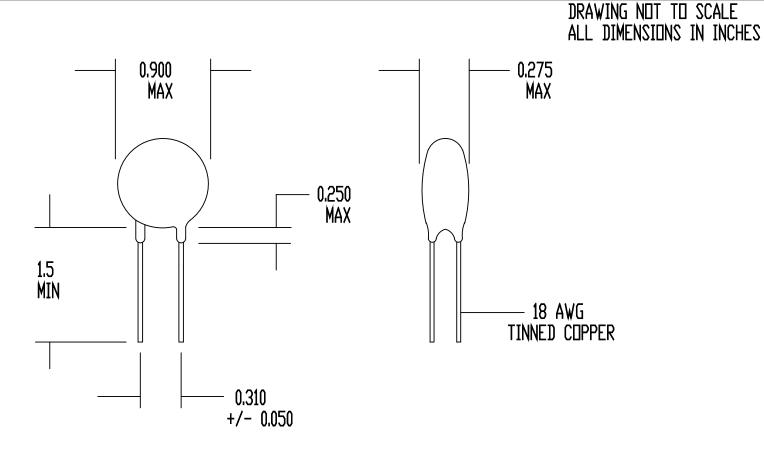

| REV | DATE     | ECD# |
|-----|----------|------|
| В   | 05/07/93 | 1258 |
| С   | 07/15/96 | 1380 |

SPECIFICATIONS: RESISTANCE AT 25 DEG C = 5 DHMS +/- 15% MAXIMUM CONTINUOUS CURRENT (Imax) = 12 AMPS RESISTANCE AT Imax = 0.06 DHMS NOMINAL MAXIMUM VOLTAGE RATING = 265 VAC (RMS) MAXIMUM SURGE RATING = 100 JOULES ENCAPSULATION = SILICONE RESIN MARKING = OPTIONAL LEADS = RODAN P/N STL-209-18