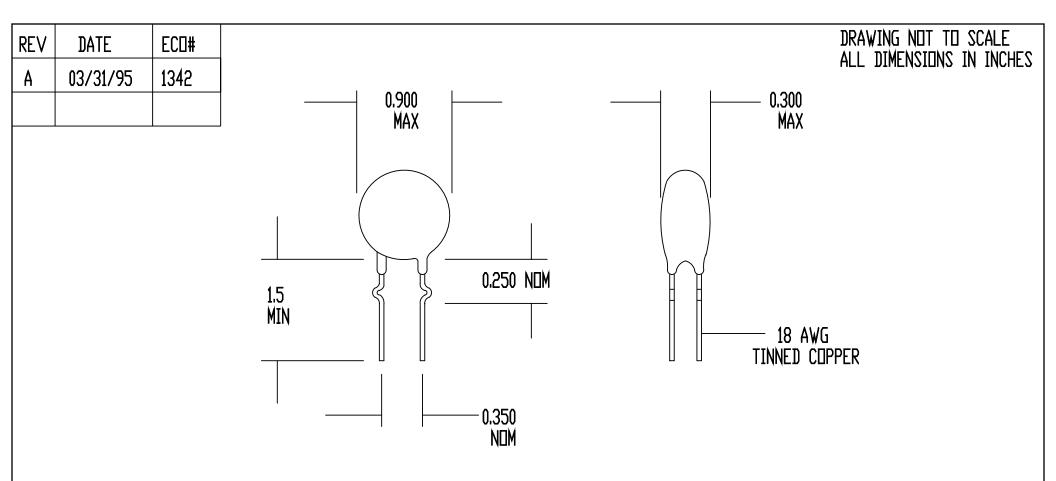

SPECIFICATIONS: RESISTANCE AT 25 DEG C = 2.5 DHMS +/- 15% MAX CONTINUOUS CURRENT (Imax) = 10 AMPS RESISTANCE AT Imax = 0.04 DHMS NOMINAL MAX VOLTAGE RATING = 265 VAC (RMS) MAX SURGE RATING = 87 JOULES ENCAPSULATION = SILICONE RESIN MARKING = DPTIONAL LEADS = RODAN P/N STL-209-45

| DRAWN BY D. NGUYEN           | <b>AMETHERM</b>                      |
|------------------------------|--------------------------------------|
| DATE 09/25/90 DRIG. F. TISED | Circuit Protection Thermistors       |
| REV A APP                    | SURGE-GARD<br>INRUSH CURRENT LIMITER |
| SHEET 1 DF 1                 | SG306                                |