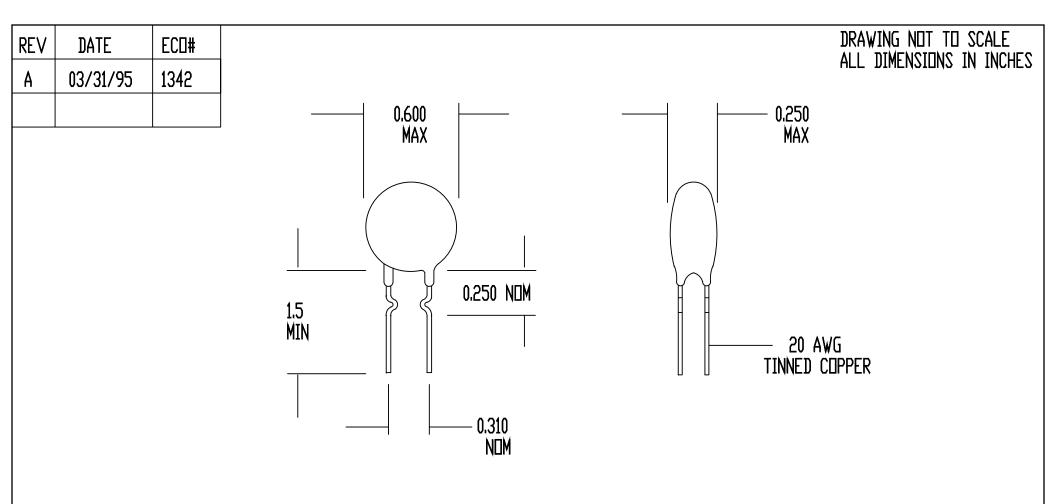

SPECIFICATIONS: RESISTANCE AT 25 DEG C = 5 DHMS +/- 15% MAX CONTINUOUS CURRENT (Imax) = 7 AMPS RESISTANCE AT Imax = 0.07 DHMS NOMINAL MAX VOLTAGE RATING = 265 VAC (RMS) MAX SURGE RATING = 40 JOULES ENCAPSULATION = SILICONE RESIN MARKING = OPTIONAL LEADS = RODAN P/N STL-209-42

| DRAWN BY D. NGUYEN           | AMETHERM                             |
|------------------------------|--------------------------------------|
| DATE 09/25/90 DRIG. F. TISED | Circuit Protection Thermistors       |
| REV A APP                    | SURGE-GARD<br>INRUSH CURRENT LIMITER |
| SHEET 1 DF 1                 | SG311                                |