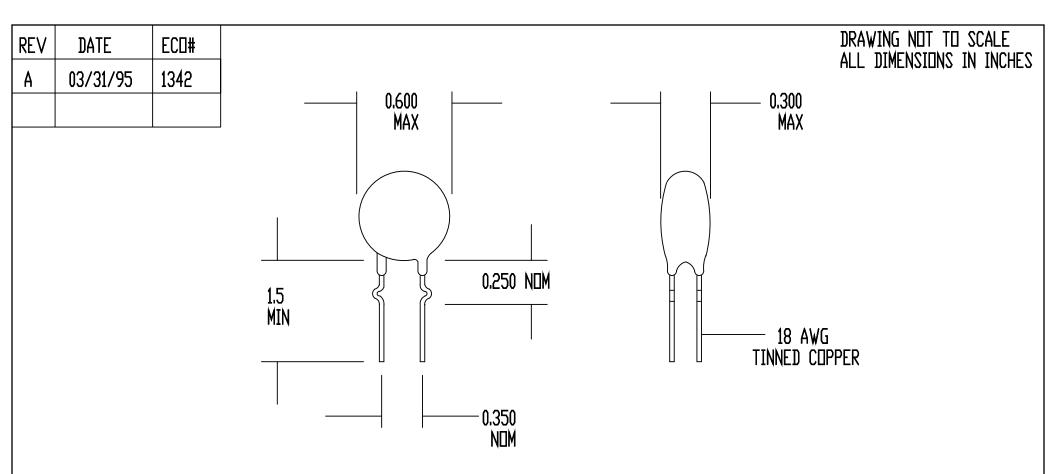

SPECIFICATIONS: RESISTANCE AT 25 DEG C = 7 OHMS +/- 15% MAX CONTINUOUS CURRENT (Imax) = 4 AMPS RESISTANCE AT Imax = 0.20 OHMS NOMINAL MAX VOLTAGE RATING = 265 VAC (RMS) MAX SURGE RATING = 50 JOULES ENCAPSULATION = SILICONE RESIN MARKING = OPTIONAL LEADS = RODAN P/N STL-209-35