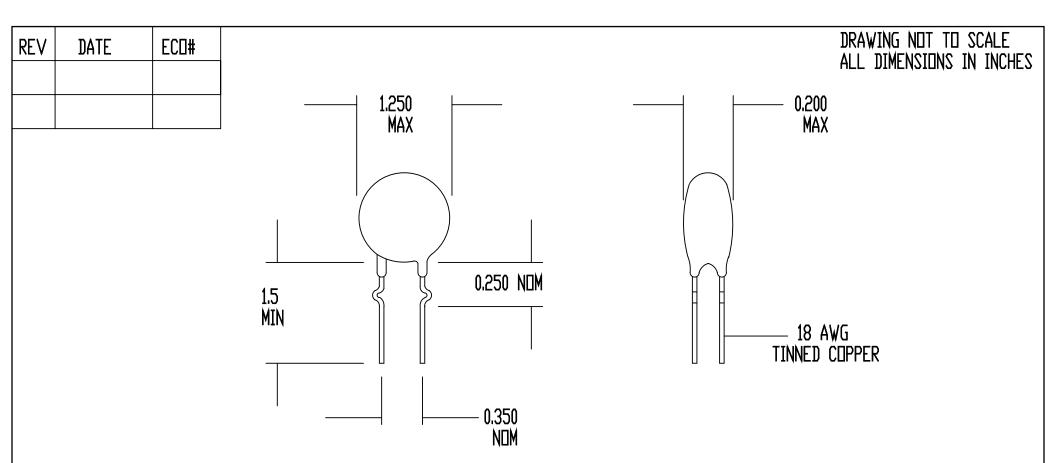

| DRAWN BY D. NGUYEN |                | <u>AMETHERM</u>                      |
|--------------------|----------------|--------------------------------------|
| DATE 11/05/90      | orig. F. Tised | Circuit Protection Thermistors       |
| rev n/c            | APP            | SURGE-GARD<br>INRUSH CURRENT LIMITER |
| SHEET 1 OF 1       |                | SG326                                |